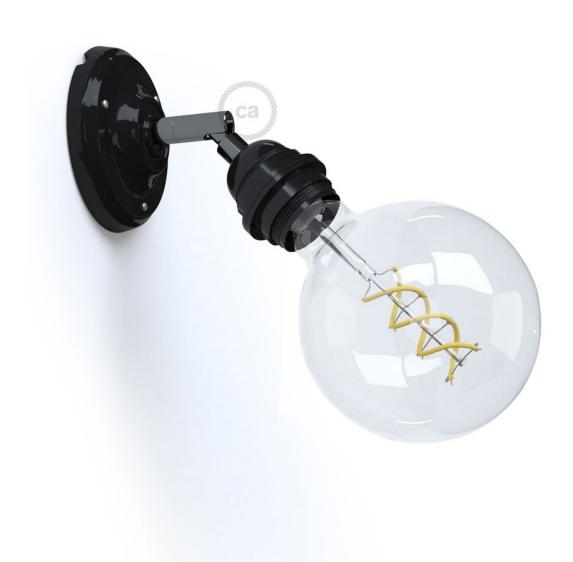

## **Product title:**

Fermaluce 90° Classic with E26 threaded socket, the adjustable porcelain light source

### **Product short description:**

The Classic 90° Fermaluce combines the convenience of an adjustable spotlight and the elegance and minimal style of porcelain.

Since the E26 socket may be tilted up to 90° and rotated by 315°, it is possible to point the light in whichever direction you wish.

Fermaluce 90° is the ideal solution for any need of a wall or ceiling light source.

In addition, being a socket in threaded bakelite and equipped with double ferrules, it's possible to install any lampshade with E26 fitting, in order to create a totally customized lighting point.

### **Product description:**

Diameter: 10,5 cm Depth: 14,5 cm

Fitting: E26 - Max 42W