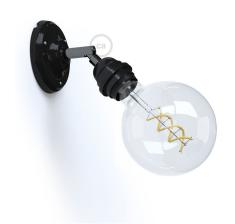

## **Product title:**

Fermaluce 90° Classic with E26 threaded socket, the adjustable porcelain light source

### **Product short description:**

The Classic 90° Fermaluce combines the convenience of an adjustable spotlight and the elegance and minimal style of porcelain.

Since the E26 socket may be tilted up to 90° and rotated by 315°, it is possible to point the light in whichever direction you wish.

Fermaluce 90° is the ideal solution for any need of a wall or ceiling light source.

In addition, being a socket in threaded bakelite and equipped with double ferrules, it's possible to install any lampshade with E26 fitting, in order to create a totally customized lighting point.