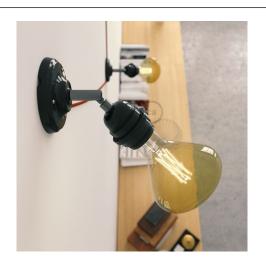

### **Product short description:**

The Classic 90° Fermaluce combines the convenience of an adjustable spotlight and the elegance and minimal style of porcelain.

Since the E26 socket may be tilted up to 90° and rotated by 315°, it is possible to point the light in whichever direction you wish.

Fermaluce 90° is the ideal solution for any need of a wall or ceiling light source.

In addition, being a socket in threaded bakelite and equipped with double ferrules, it's possible to install any lampshade with E26 fitting, in order to create a totally customized lighting point.

#### **Product features:**

Material: Porcelain Lampshade: No Mood: Modern Fitting: E26

Room: Living room

Room: Studio Room: Bedroom