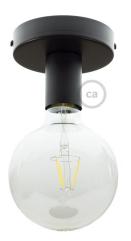

### **Product title:**

Fermaluce Metal, wall or ceiling flush light

#### **Product short description:**

Simple but of great effect, Fermaluce is the ideal solution for any necessity of a wall or ceiling light source.

Designed to complete the minimal loft of your dreams, this E26 flush light matches perfectly our light bulbs with LED.

#### **Product description:**

Diameter: 12 cm

Fitting: E26- Max 53W

You can also purchase this lamp in the Matter-integrated version, for lighting control with your voice or the apps you already use regularly. Turn the lights on and off, create automations, and make your lights interact with other smart home devices easily and without the need for installation.