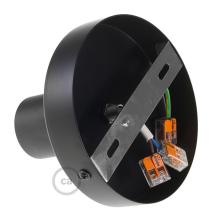

#### **Product description:**

Diameter: 12 cm

Fitting: E26- Max 53W

You can also purchase this lamp in the Matter-integrated version, for lighting control with your voice or the apps you already use regularly. Turn the lights on and off, create automations, and make your lights interact with other smart home devices easily and without the need for installation.

NOTE: If a wall switch is connected directly after the line cable, turning off the lamp will also cut off power to the Matter switch. Consequently, it will no longer be able to receive commands via voice or app. However, once the light is turned back on from the wall switch, the Matter switch will be powered again and resume normal operation.