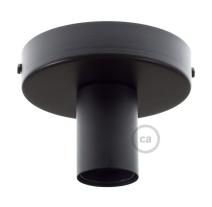

### **Product title:**

Fermaluce Metal, wall or ceiling flush light

#### **Product description:**

Diameter: 12 cm

Fitting: E26- Max 53W

You can also purchase this lamp in the Matter-integrated version, for lighting control with your voice or the apps you already use regularly. Turn the lights on and off, create automations, and make your lights interact with other smart home devices easily and without the need for installation.