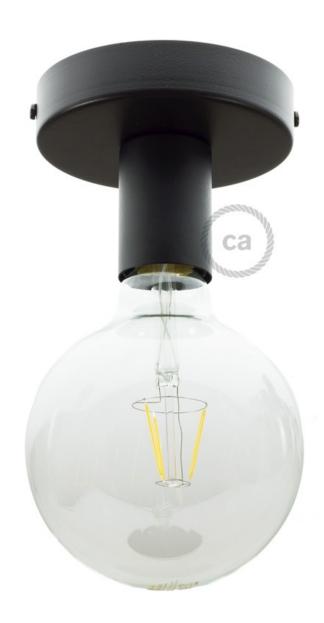

### **Product title:**

Fermaluce Metal, wall or ceiling flush light

#### **Product short description:**

Simple but of great effect, Fermaluce is the ideal solution for any necessity of a wall or ceiling light source.

Designed to complete the minimal loft of your dreams, this E26 flush light matches perfectly our light bulbs with LED.

#### **Product description:**

Diameter: 12 cm

Fitting: E26- Max 53W

You can also purchase this lamp in the Matter-integrated version, for lighting control with your voice or the apps you already use regularly. Turn the lights on and off, create automations, and make your lights interact with other smart home devices easily and without the need for installation.