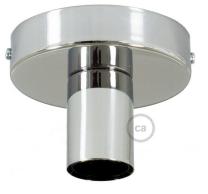

#### **Product description:**

Diameter: 12 cm Fitting: E26- Max 53W

You can also purchase this lamp in the Matter-integrated version, for lighting control with your voice or the apps you already use regularly. Turn the lights on and off, create automations, and make your lights interact with other smart home devices easily and without the need for installation.

#### Product features:

Material: Metal Lampshade: No Mood: Luxury Mood: Minimal Mood: Modern Fitting: E26 Room: Living room Room: Entry