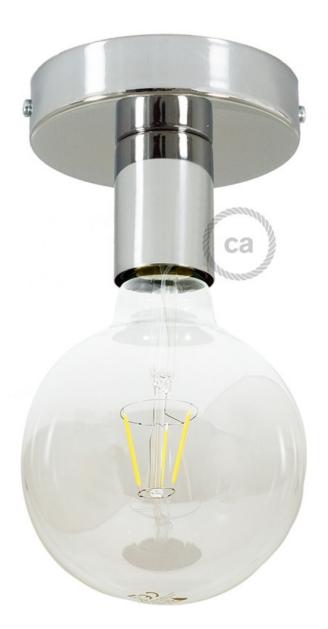

## **Product title:**

Fermaluce Metal, wall or ceiling flush light

#### **Product short description:**

Simple but of great effect, Fermaluce is the ideal solution for any necessity of a wall or ceiling light source.

Designed to complete the minimal loft of your dreams, this E26 flush light matches perfectly our light bulbs with LED.

#### **Product description:**

Diameter: 12 cm Fitting: E26- Max 53W

You can also purchase this lamp in the Matter-integrated version, for lighting control with your voice or the apps you already use regularly. Turn the lights on and off, create automations, and make your lights interact with other smart home devices easily and without the need for installation.