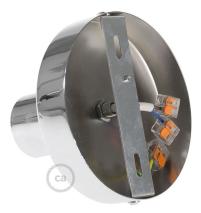

#### **Product description:**

Diameter: 12 cm Fitting: E26- Max 53W

You can also purchase this lamp in the Matter-integrated version, for lighting control with your voice or the apps you already use regularly. Turn the lights on and off, create automations, and make your lights interact with other smart home devices easily and without the need for installation.

NOTE: If a wall switch is connected directly after the line cable, turning off the lamp will also cut off power to the Matter switch. Consequently, it will no longer be able to receive commands via voice or app. However, once the light is turned back on from the wall switch, the Matter switch will be powered again and resume normal operation.