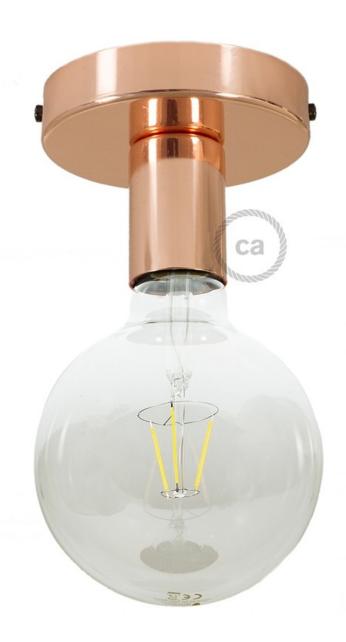

### **Product title:**

Fermaluce Metal, wall or ceiling flush light

#### **Product short description:**

Simple but of great effect, Fermaluce is the ideal solution for any necessity of a wall or ceiling light source.

Designed to complete the minimal loft of your dreams, this E26 flush light matches perfectly our light bulbs with LED.

#### **Product description:**

Diameter: 12 cm

Fitting: E26- Max 53W

You can also purchase this lamp in the Matter-integrated version, for lighting control with your voice or the apps you already use regularly. Turn the lights on and off, create automations, and make your lights interact with other smart home devices easily and without the need for installation.