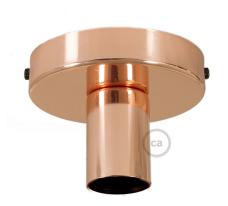

#### **Product description:**

Diameter: 12 cm

Fitting: E26- Max 53W

You can also purchase this lamp in the Matter-integrated version, for lighting control with your voice or the apps you already use regularly. Turn the lights on and off, create automations, and make your lights interact with other smart home devices easily and without the need for installation.