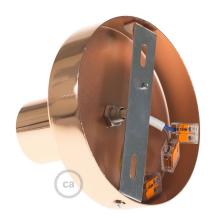

#### **Product description:**

Diameter: 12 cm

Fitting: E26- Max 53W

You can also purchase this lamp in the Matter-integrated version, for lighting control with your voice or the apps you already use regularly. Turn the lights on and off, create automations, and make your lights interact with other smart home devices easily and without the need for installation.

NOTE: If a wall switch is connected directly after the line cable, turning off the lamp will also cut off power to the Matter switch. Consequently, it will no longer be able to receive commands via voice or app. However, once the light is turned back on from the wall switch, the Matter switch will be powered again and resume normal operation.