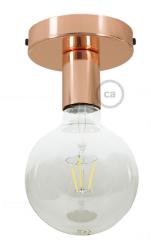

### **Product title:**

Fermaluce Metal, wall or ceiling flush light

#### **Product short description:**

Simple but of great effect, Fermaluce is the ideal solution for any necessity of a wall or ceiling light source.

Designed to complete the minimal loft of your dreams, this E26 flush light matches perfectly our light bulbs with LED.

#### **Product description:**

Diameter: 12 cm

Fitting: E26- Max 53W

You can also purchase this lamp in the Matter-integrated version, for lighting control with your voice or the apps you already use regularly. Turn the lights on and off, create automations, and make your lights interact with other smart home devices easily and without the need for installation.