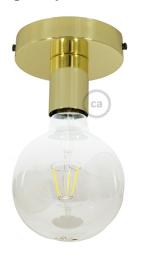

### **Product title:**

Fermaluce Metal, wall or ceiling flush light

#### **Product short description:**

Simple but of great effect, Fermaluce is the ideal solution for any necessity of a wall or ceiling light source.

Designed to complete the minimal loft of your dreams, this E26 flush light matches perfectly our light bulbs with LED.

#### **Product description:**

Diameter: 12 cm

Fitting: E26- Max 53W

You can also purchase this lamp in the Matter-integrated version, for lighting control with your voice or the apps you already use regularly. Turn the lights on and off, create automations, and make your lights interact with other smart home devices easily and without the need for installation.