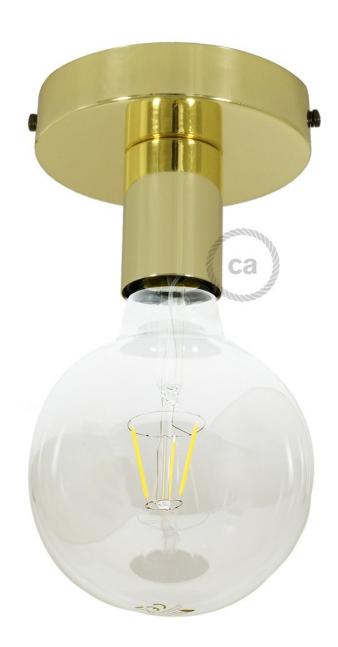

### **Product title:**

Fermaluce Metal, wall or ceiling flush light

#### **Product short description:**

Simple but of great effect, Fermaluce is the ideal solution for any necessity of a wall or ceiling light source.

Designed to complete the minimal loft of your dreams, this E26 flush light matches perfectly our light bulbs with LED.

#### **Product description:**

Diameter: 12 cm

Fitting: E26- Max 53W

You can also purchase this lamp in the Matter-integrated version, for lighting control with your voice or the apps you already use regularly. Turn the lights on and off, create automations, and make your lights interact with other smart home devices easily and without the need for installation.