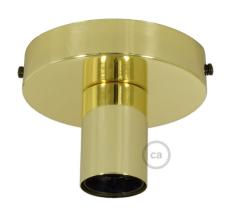

### **Product title:**

Fermaluce Metal, wall or ceiling flush light

#### **Product description:**

Diameter: 12 cm

Fitting: E26- Max 53W

You can also purchase this lamp in the Matter-integrated version, for lighting control with your voice or the apps you already use regularly. Turn the lights on and off, create automations, and make your lights interact with other smart home devices easily and without the need for installation.