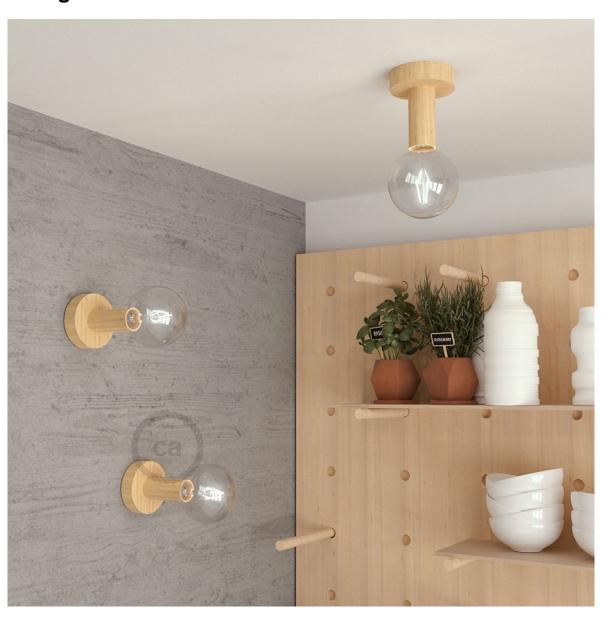

## **Product title:**

Fermaluce Wood M, the painted wood flush light for your wall or ceiling

#### **Product short description:**

Fermaluce Wood M may be used as a ceiling or wall light, and goes divinely with our selection of LED light bulbs.

The neutral finish delicately references natural wood, infusing your spaces with a natural look. Alternatively, for a space characterised by modern and minimal look, choose the painted wood version. It is perfect for interiors inspired by a monochromatic palette and a minimal touch.

### **Product description:**

Diametro: 12 cm Depth: 14,2 cm

Fitting: E26- Max 70W