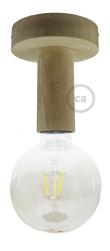

## **Product title:**

Fermaluce Wood M, the painted wood flush light for your wall or ceiling

### **Product description:**

Diametro: 12 cm Depth: 14,2 cm

Fitting: E26- Max 70W