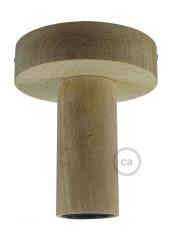

## **Product title:**

Fermaluce Wood M, the painted wood flush light for your wall or ceiling

### **Product description:**

Diametro: 12 cm Depth: 14,2 cm

Fitting: E26- Max 70W