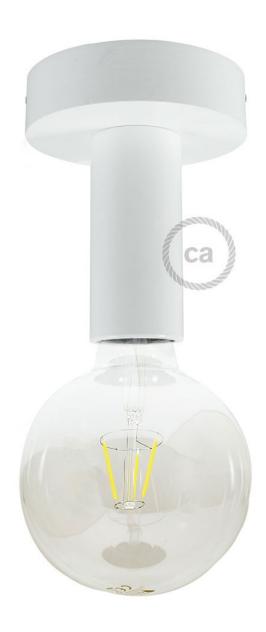

## **Product title:**

Fermaluce Wood M, the painted wood flush light for your wall or ceiling

#### **Product short description:**

Fermaluce Wood M may be used as a ceiling or wall light, and goes divinely with our selection of LED light bulbs.

The neutral finish delicately references natural wood, infusing your spaces with a natural look. Alternatively, for a space characterised by modern and minimal look, choose the painted wood version. It is perfect for interiors inspired by a monochromatic palette and a minimal touch.

### **Product description:**

Diametro: 12 cm Depth: 14,2 cm

Fitting: E26- Max 70W