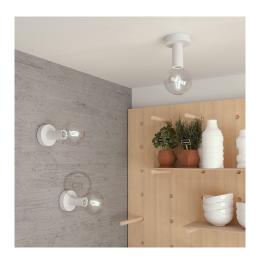

#### **Product short description:**

Fermaluce Wood M may be used as a ceiling or wall light, and goes divinely with our selection of LED light bulbs.

The neutral finish delicately references natural wood, infusing your spaces with a natural look. Alternatively, for a space characterised by modern and minimal look, choose the painted wood version. It is perfect for interiors inspired by a monochromatic palette and a minimal touch.

#### **Product features:**

Material: Wood Lampshade: No Mood: Natural Mood: Minimal Fitting: E26

Room: Living room

Room: Entry