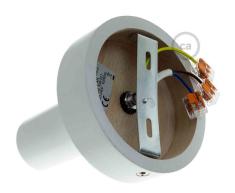

# **Product image:**

### **Product description:**

Diametro: 12 cm Depth: 14,2 cm

Fitting: E26- Max 70W