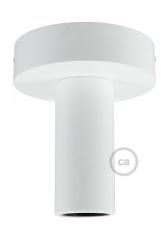

## **Product title:**

Fermaluce Wood M, the painted wood flush light for your wall or ceiling

### **Product description:**

Diametro: 12 cm Depth: 14,2 cm

Fitting: E26- Max 70W