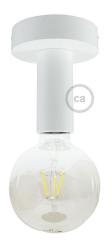

## **Product title:**

Fermaluce Wood M, the painted wood flush light for your wall or ceiling

### **Product description:**

Diametro: 12 cm Depth: 14,2 cm

Fitting: E26- Max 70W