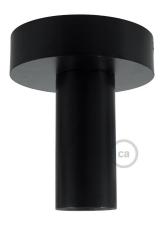

## **Product title:**

Fermaluce Wood M, the painted wood flush light for your wall or ceiling

### **Product description:**

Diametro: 12 cm Depth: 14,2 cm

Fitting: E26- Max 70W