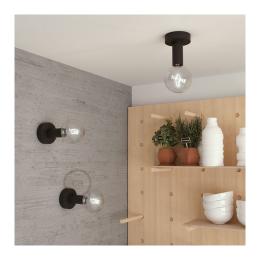

#### **Product short description:**

Fermaluce Wood M may be used as a ceiling or wall light, and goes divinely with our selection of LED light bulbs.

The neutral finish delicately references natural wood, infusing your spaces with a natural look. Alternatively, for a space characterised by modern and minimal look, choose the painted wood version. It is perfect for interiors inspired by a monochromatic palette and a minimal touch.

#### **Product features:**

Material: Wood Lampshade: No Mood: Natural Mood: Minimal Fitting: E26

Room: Living room

Room: Entry