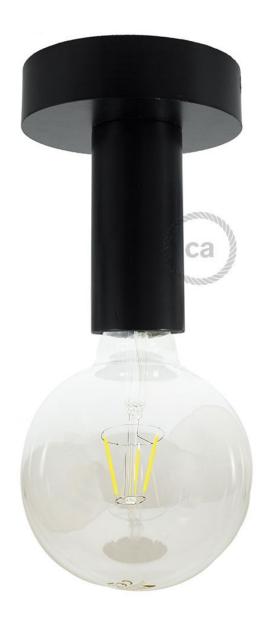

## **Product title:**

Fermaluce Wood M, the painted wood flush light for your wall or ceiling

#### **Product short description:**

Fermaluce Wood M may be used as a ceiling or wall light, and goes divinely with our selection of LED light bulbs.

The neutral finish delicately references natural wood, infusing your spaces with a natural look. Alternatively, for a space characterised by modern and minimal look, choose the painted wood version. It is perfect for interiors inspired by a monochromatic palette and a minimal touch.

### **Product description:**

Diametro: 12 cm Depth: 14,2 cm

Fitting: E26- Max 70W