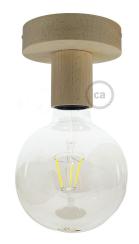

## **Product title:**

Fermaluce Wood S, the natural wood flush light for your wall or ceiling

### **Product description:**

Fermaluce Wood S

Diameter: 12 cm

Depth: 9,7

Fitting E26 Max 70W