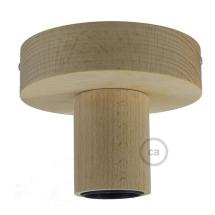

## **Product title:**

Fermaluce Wood S, the natural wood flush light for your wall or ceiling

### **Product description:**

Fermaluce Wood S

Diameter: 12 cm

Depth: 9,7

Fitting E26 Max 70W