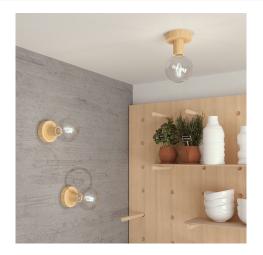

## **Product title:**

Fermaluce Wood S, the natural wood flush light for your wall or ceiling

#### **Product short description:**

Do you like natural materials and minimal design? Then Fermaluce Wood S is the perfect solution. The natural wood version of Fermaluce confers a modern and minimal look to any space, perfect for recreating stylish Scandinavian-inspired interiors.

Fermaluce Wood S may be used as a ceiling or wall light, and goes divinely with our selection of LED light bulbs.