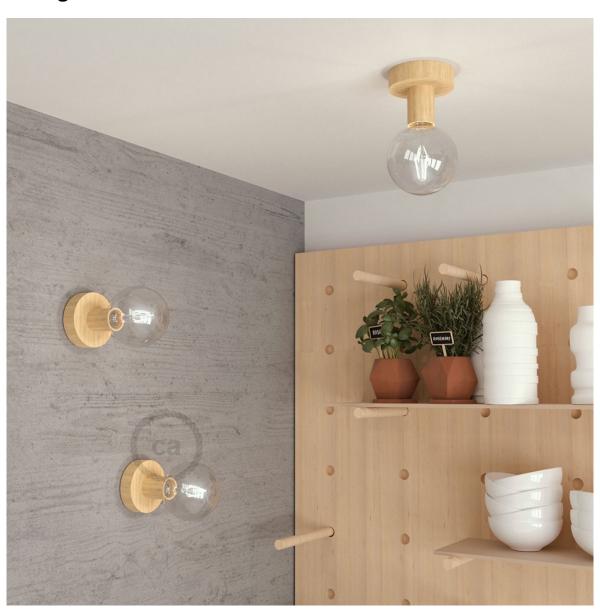

## **Product title:**

Fermaluce Wood S, the natural wood flush light for your wall or ceiling

#### **Product short description:**

Do you like natural materials and minimal design? Then Fermaluce Wood S is the perfect solution. The natural wood version of Fermaluce confers a modern and minimal look to any space, perfect for recreating stylish Scandinavian-inspired interiors.

Fermaluce Wood S may be used as a ceiling or wall light, and goes divinely with our selection of LED light bulbs.

### **Product description:**

Fermaluce Wood S

Diameter: 12 cm

Depth: 9,7

Fitting E26 Max 70W