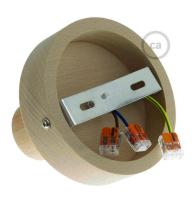

#### **Product short description:**

Do you like natural materials and minimal design? Then Fermaluce Wood S is the perfect solution. The natural wood version of Fermaluce confers a modern and minimal look to any space, perfect for recreating stylish Scandinavian-inspired interiors.

Fermaluce Wood S may be used as a ceiling or wall light, and goes divinely with our selection of LED light bulbs.

### **Product description:**

Fermaluce Wood S

Diameter: 12 cm

Depth: 9,7

Fitting E26 Max 70W