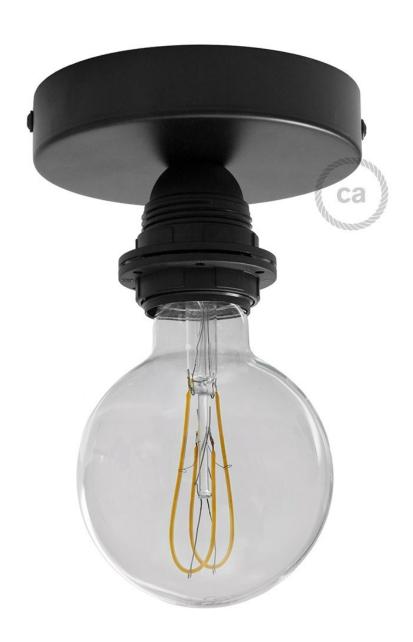

## **Product title:**

Fermaluce Metal with E26 threaded socket, the metal wall or ceiling light source

#### **Product short description:**

Simple but impressive, the metal Fermaluce is the ideal solution for any need of a minimal wall or ceiling light source.

In addition, being the socket in threaded bakelite and equipped with double ferrules, it's possible to install any lampshade with E26 fitting, in order to create a totally customized lighting point.

### **Product description:**

Fermaluce Metal with E26 threaded socket

Diameter: 12 cm Depth: 8 cm

Fitting E26 Max 53W

You can also purchase this lamp in the Matter-integrated version, for lighting control with your voice or the apps you already use regularly. Turn the lights on and off, create automations, and make your lights interact with other smart home devices easily and without the need for installation.