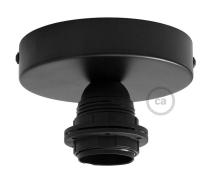

## **Product title:**

Fermaluce Metal with E26 threaded socket, the metal wall or ceiling light source

#### **Product short description:**

Simple but impressive, the metal Fermaluce is the ideal solution for any need of a minimal wall or ceiling light source.

In addition, being the socket in threaded bakelite and equipped with double ferrules, it's possible to install any lampshade with E26 fitting, in order to create a totally customized lighting point.

### **Product description:**

Fermaluce Metal with E26 threaded socket

Diameter: 12 cm Depth: 8 cm

Fitting E26 Max 53W

You can also purchase this lamp in the Matter-integrated version, for lighting control with your voice or the apps you already use regularly. Turn the lights on and off, create automations, and make your lights interact with other smart home devices easily and without the need for installation.