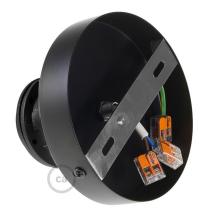

### **Product description:**

Fermaluce Metal with E26 threaded socket

Diameter: 12 cm Depth: 8 cm

Fitting E26 Max 53W

You can also purchase this lamp in the Matter-integrated version, for lighting control with your voice or the apps you already use regularly. Turn the lights on and off, create automations, and make your lights interact with other smart home devices easily and without the need for installation.

NOTE: If a wall switch is connected directly after the line cable, turning off the lamp will also cut off power to the Matter switch. Consequently, it will no longer be able to receive commands via voice or app. However, once the light is turned back on from the wall switch, the Matter switch will be powered again and resume normal operation.