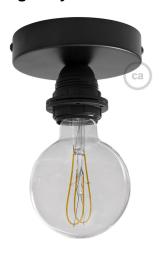

## **Product title:**

Fermaluce Metal with E26 threaded socket, the metal wall or ceiling light source

#### **Product short description:**

Simple but impressive, the metal Fermaluce is the ideal solution for any need of a minimal wall or ceiling light source.

In addition, being the socket in threaded bakelite and equipped with double ferrules, it's possible to install any lampshade with E26 fitting, in order to create a totally customized lighting point.

### **Product description:**

Fermaluce Metal with E26 threaded socket

Diameter: 12 cm Depth: 8 cm

Fitting E26 Max 53W

You can also purchase this lamp in the Matter-integrated version, for lighting control with your voice or the apps you already use regularly. Turn the lights on and off, create automations, and make your lights interact with other smart home devices easily and without the need for installation.