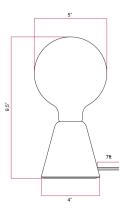

## **Product description:**

The lamp is composed of:

- 7ft UL Listed cloth wire 3x18 AWG in the selected finish (2ft lamp/switch, 5ft switch/plug)
- alder wood base lamp: width 4"; height 3,8"
- E26 socket in the selected finish
- bipolar switch
- 3 Prong Plug