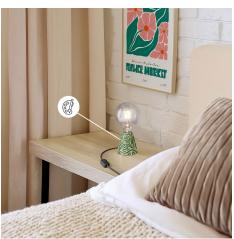

But there's more: this lamp hides a secret, which lies in its ability to transform. Simply by unscrewing the light bulb, it can be easily detached from the wooden base and hung in any part of the house, allowing it to be moved according to needs. Maybe twisted around the bookcase in the study or on the coat rack at the entrance, for a boost of light only when and where needed.