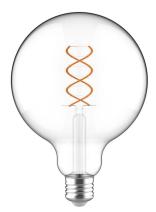

Made in Italy

Bulb [BF-G125-CLEAR]: LED, transparent, G125, 4W, 250 Lm, 2200K, E26, width 5", height 7", dimmable