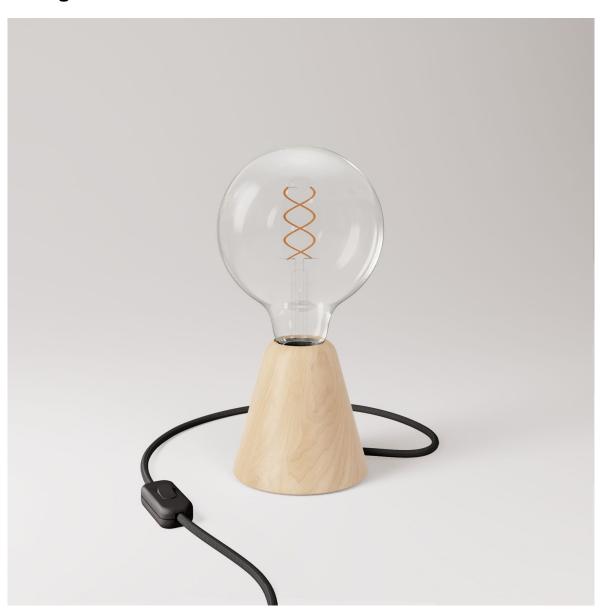

# **Product title:**

Table lamp with alder base and transparent light bulb

# **Product short description:**

An artisanal lamp that combines design and functionality in a unique piece, with a lightness that goes beyond mere formality. The conical base is handcrafted in Italy with alder wood, skillfully worked to enhance the natural beauty of its grain and to add warmth and elegance to the environment. Moreover, it is untreated wood on the surface: to be used as is, or painted as desired.

The lamp is equipped with the iconic high-quality textile cable by Creative Cables, also made in Italy, which adds a further element of refinement and, thanks to the variety of colors, allows it to discreetly fit into any environment. The globe-shaped light bulb completes the design with its warm light, creating a welcoming and relaxing atmosphere.

## **Product description:**

The lamp is composed of:

- 7ft UL Listed cloth wire 3x18 AWG in the selected finish (2ft lamp/switch, 5ft switch/plug)
- alder wood base lamp: width 4"; height 3,8"
- E26 socket in the selected finish
- bipolar switch
- 3 Prong Plug

Made in Italy

Bulb [BF-G125-CLEAR]: LED, transparent, G125, 4W, 250 Lm, 2200K, E26, width 5", height 7", dimmable