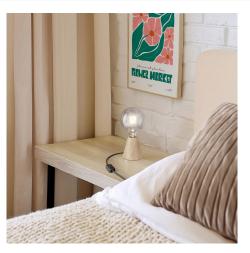

But there's more: this lamp hides a secret, which lies in its ability to transform. Simply by unscrewing the light bulb, it can be easily detached from the wooden base and hung in any part of the house, allowing it to be moved according to needs. Maybe twisted around the bookcase in the study or on the coat rack at the entrance, for a boost of light only when and where needed.