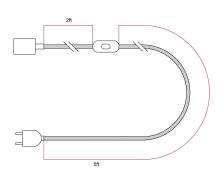

## **Product description:**

The lamp is composed of:

- 7ft UL Listed cloth wire 3x18 AWG in the selected finish (2ft lamp/switch, 5ft switch/plug)
- alder wood base lamp: width 4"; height 3,8"
- E26 socket in the selected finish
- bipolar switch
- 3 Prong Plug