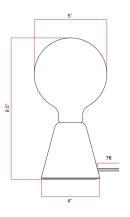

## **Product description:**

The lamp is composed of:

- 7ft UL Listed cloth wire 3x18 AWG in the selected finish (2ft lamp/switch, 5ft switch/plug)
- alder wood base lamp: width 4"; height 3,8"
- E26 socket in the selected finish
- bipolar switch
- 3 Prong Plug