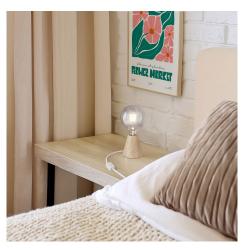

# **Product short description:**

An artisanal lamp that combines design and functionality in a unique piece, with a lightness that goes beyond mere formality. The conical base is handcrafted in Italy with alder wood, skillfully worked to enhance the natural beauty of its grain and to add warmth and elegance to the environment. Moreover, it is untreated wood on the surface: to be used as is, or painted as desired.

The lamp is equipped with the iconic high-quality textile cable by Creative Cables, also made in Italy, which adds a further element of refinement and, thanks to the variety of colors, allows it to discreetly fit into any environment. The globe-shaped light bulb completes the design with its warm light, creating a welcoming and relaxing atmosphere.