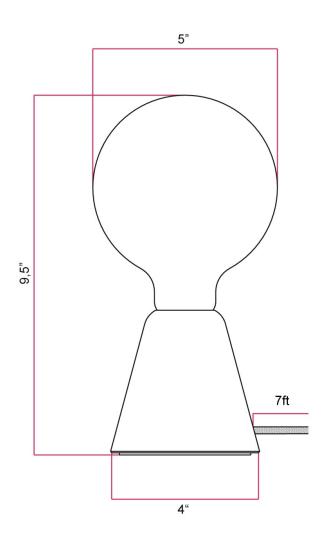

## **Product description:**

The lamp is composed of:

- 7ft UL Listed cloth wire 3x18 AWG in the selected finish (2ft lamp/switch, 5ft switch/plug)
- alder wood base lamp: width 4"; height 3,8"
- E26 socket in the selected finish
- bipolar switch
- 3 Prong Plug

Made in Italy

Bulb [BF-G125-CLEAR]: LED, transparent, G125, 4W, 250 Lm, 2200K, E26, width 5", height 7", dimmable