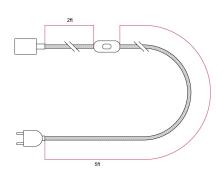

## **Product description:**

The lamp is composed of:

- 7ft UL Listed cloth wire 3x18 AWG in the selected finish (2ft lamp/switch, 5ft switch/plug)
- alder wood base lamp: width 4"; height 3,8"
- E26 socket in the selected finish
- bipolar switch
- 3 Prong Plug