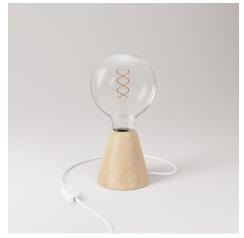

# **Product title:**

Table lamp with alder base and transparent light bulb

# **Product short description:**

An artisanal lamp that combines design and functionality in a unique piece, with a lightness that goes beyond mere formality. The conical base is handcrafted in Italy with alder wood, skillfully worked to enhance the natural beauty of its grain and to add warmth and elegance to the environment. Moreover, it is untreated wood on the surface: to be used as is, or painted as desired.

The lamp is equipped with the iconic high-quality textile cable by Creative Cables, also made in Italy, which adds a further element of refinement and, thanks to the variety of colors, allows it to discreetly fit into any environment. The globe-shaped light bulb completes the design with its warm light, creating a welcoming and relaxing atmosphere.