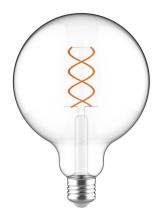

Made in Italy

Bulb [BF-G125-CLEAR]: LED, transparent, G125, 4W, 250 Lm, 2200K, E26, width 5", height 7", dimmable