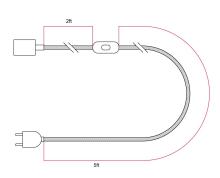

## **Product description:**

The lamp is composed of:

- 7ft UL Listed cloth wire 3x18 AWG in the selected finish (2ft lamp/switch, 5ft switch/plug)
- alder wood base lamp: width 4"; height 3,8"
- E26 socket in the selected finish
- bipolar switch
- 3 Prong Plug