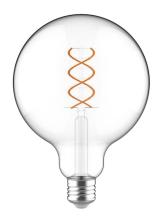

Made in Italy

Bulb [BF-G125-CLEAR]: LED, transparent, G125, 4W, 250 Lm, 2200K, E26, width 5", height 7", dimmable