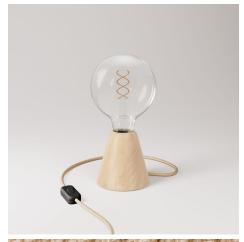

# **Product title:**

Table lamp with alder base and transparent light bulb

## **Product description:**

The lamp is composed of:

- 7ft UL Listed cloth wire 3x18 AWG in the selected finish (2ft lamp/switch, 5ft switch/plug)
- alder wood base lamp: width 4"; height 3,8"
- E26 socket in the selected finish
- bipolar switch
- 3 Prong Plug

Made in Italy

Bulb [BF-G125-CLEAR]: LED, transparent, G125, 4W, 250 Lm, 2200K, E26, width 5", height 7", dimmable