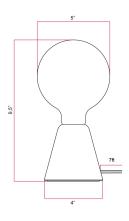

## **Product description:**

The lamp is composed of:

- 7ft UL Listed cloth wire 3x18 AWG in the selected finish (2ft lamp/switch, 5ft switch/plug)
- alder wood base lamp: width 4"; height 3,8"
- E26 socket in the selected finish
- bipolar switch
- 3 Prong Plug