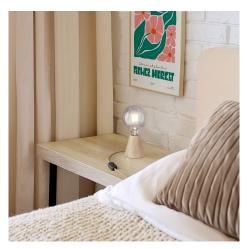

# **Product short description:**

An artisanal lamp that combines design and functionality in a unique piece, with a lightness that goes beyond mere formality. The conical base is handcrafted in Italy with alder wood, skillfully worked to enhance the natural beauty of its grain and to add warmth and elegance to the environment. Moreover, it is untreated wood on the surface: to be used as is, or painted as desired.

The lamp is equipped with the iconic high-quality textile cable by Creative Cables, also made in Italy, which adds a further element of refinement and, thanks to the variety of colors, allows it to discreetly fit into any environment. The globe-shaped light bulb completes the design with its warm light, creating a welcoming and relaxing atmosphere.