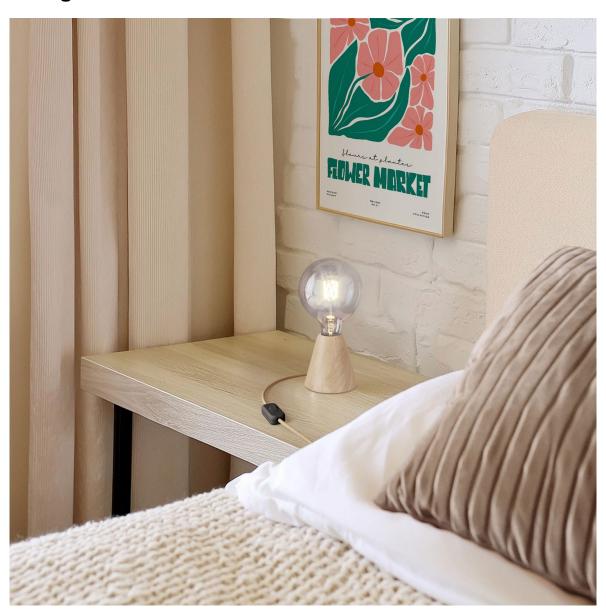

# **Product short description:**

An artisanal lamp that combines design and functionality in a unique piece, with a lightness that goes beyond mere formality. The conical base is handcrafted in Italy with alder wood, skillfully worked to enhance the natural beauty of its grain and to add warmth and elegance to the environment. Moreover, it is untreated wood on the surface: to be used as is, or painted as desired.

The lamp is equipped with the iconic high-quality textile cable by Creative Cables, also made in Italy, which adds a further element of refinement and, thanks to the variety of colors, allows it to discreetly fit into any environment. The globe-shaped light bulb completes the design with its warm light, creating a welcoming and relaxing atmosphere.

But there's more: this lamp hides a secret, which lies in its ability to transform. Simply by unscrewing the light bulb, it can be easily detached from the wooden base and hung in any part of the house, allowing it to be moved according to needs. Maybe twisted around the bookcase in the study or on the coat rack at the entrance, for a boost of light only when and where needed.