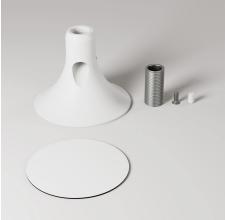

## **Product title:**

MAG-Y, magnetic socket kit

**Product attributes:** 

Finish: Matt white, Black, Brushed titanium, Brushed copper, Brushed bronze

## Product short description:

A fundamental component for creating any MAG-Y lamp, this socket gets its name from its magnetic core and distinctive Y-shaped design. Compatible with most of Creative Cables' extensions and cables, it serves as a versatile starting point to design the perfect table, floor, or wall lamp for your space.

Equipped with a protective non-scratch pad, the MAG-Y socket easily attaches to metal supports in the series or any iron surface. Want a straight, curved, or adjustable lamp? You're in control! Mix, match, create and you're done.

#### Product features:

Material: Metal