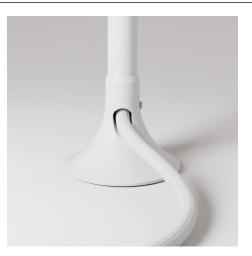

## Product short description:

A fundamental component for creating any MAG-Y lamp, this socket gets its name from its magnetic core and distinctive Y-shaped design. Compatible with most of Creative Cables' extensions and cables, it serves as a versatile starting point to design the perfect table, floor, or wall lamp for your space.

Equipped with a protective non-scratch pad, the MAG-Y socket easily attaches to metal supports in the series or any iron surface. Want a straight, curved, or adjustable lamp? You're in control! Mix, match, create and you're done.