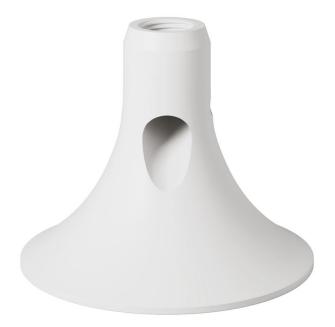

## **Product title:**

MAG-Y, magnetic socket kit

**Product attributes:** 

Finish: Matt white, Black, Brushed titanium, Brushed copper, Brushed bronze

## Product short description:

A fundamental component for creating any MAG-Y lamp, this socket gets its name from its magnetic core and distinctive Y-shaped design. Compatible with most of Creative Cables' extensions and cables, it serves as a versatile starting point to design the perfect table, floor, or wall lamp for your space.

Equipped with a protective non-scratch pad, the MAG-Y socket easily attaches to metal supports in the series or any iron surface. Want a straight, curved, or adjustable lamp? You're in control! Mix, match, create and you're done.

#### **Product description:**

Diameter: 1.97" Height: 1.57"

Scratch-resistant protective pad

#### Product features:

Material: Metal