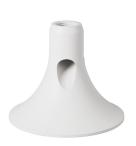

## **Product title:**

MAG-Y, magnetic socket kit

**Product attributes:** 

Finish: Matt white, Black, Brushed titanium, Brushed copper, Brushed bronze

## Product short description:

A fundamental component for creating any MAG-Y lamp, this socket gets its name from its magnetic core and distinctive Y-shaped design. Compatible with most of Creative Cables' extensions and cables, it serves as a versatile starting point to design the perfect table, floor, or wall lamp for your space.

Equipped with a protective non-scratch pad, the MAG-Y socket easily attaches to metal supports in the series or any iron surface. Want a straight, curved, or adjustable lamp? You're in control! Mix, match, create and you're done.

#### **Product description:**

Diameter: 1.97" Height: 1.57"

Scratch-resistant protective pad

#### Product features:

Material: Metal