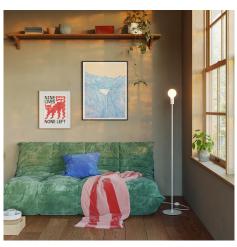

## Product short description:

A fundamental component for creating any MAG-Y lamp, this socket gets its name from its magnetic core and distinctive Y-shaped design. Compatible with most of Creative Cables' extensions and cables, it serves as a versatile starting point to design the perfect table, floor, or wall lamp for your space.

Equipped with a protective non-scratch pad, the MAG-Y socket easily attaches to metal supports in the series or any iron surface. Want a straight, curved, or adjustable lamp? You're in control! Mix, match, create and you're done.