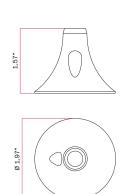

#### **Product description:**

Diameter: 1.97" Height: 1.57"

Scratch-resistant protective pad