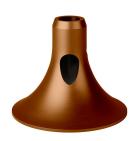

## **Product title:**

MAG-Y, magnetic socket kit

**Product attributes:** 

Finish: Matt white, Black, Brushed titanium, Brushed copper, Brushed bronze

## Product short description:

A fundamental component for creating any MAG-Y lamp, this socket gets its name from its magnetic core and distinctive Y-shaped design. Compatible with most of Creative Cables' extensions and cables, it serves as a versatile starting point to design the perfect table, floor, or wall lamp for your space.

Equipped with a protective non-scratch pad, the MAG-Y socket easily attaches to metal supports in the series or any iron surface. Want a straight, curved, or adjustable lamp? You're in control! Mix, match, create and you're done.

#### **Product description:**

Diameter: 1.97" Height: 1.57"

Scratch-resistant protective pad

#### Product features:

Material: Metal