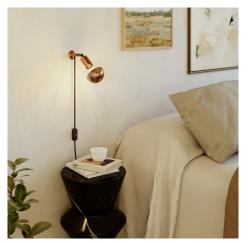

## Product short description:

A fundamental component for creating any MAG-Y lamp, this socket gets its name from its magnetic core and distinctive Y-shaped design. Compatible with most of Creative Cables' extensions and cables, it serves as a versatile starting point to design the perfect table, floor, or wall lamp for your space.

Equipped with a protective non-scratch pad, the MAG-Y socket easily attaches to metal supports in the series or any iron surface. Want a straight, curved, or adjustable lamp? You're in control! Mix, match, create and you're done.