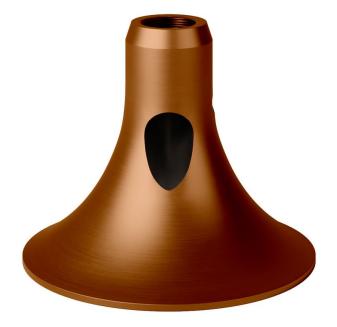

## **Product title:**

MAG-Y, magnetic socket kit

**Product attributes:** 

Finish: Matt white, Black, Brushed titanium, Brushed copper, Brushed bronze

## Product short description:

A fundamental component for creating any MAG-Y lamp, this socket gets its name from its magnetic core and distinctive Y-shaped design. Compatible with most of Creative Cables' extensions and cables, it serves as a versatile starting point to design the perfect table, floor, or wall lamp for your space.

Equipped with a protective non-scratch pad, the MAG-Y socket easily attaches to metal supports in the series or any iron surface. Want a straight, curved, or adjustable lamp? You're in control! Mix, match, create and you're done.

#### **Product description:**

Diameter: 1.97" Height: 1.57"

Scratch-resistant protective pad

#### Product features:

Material: Metal