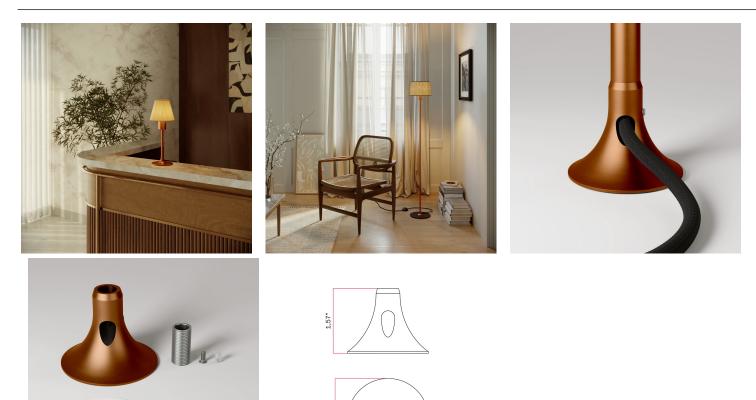

## Product short description:

A fundamental component for creating any MAG-Y lamp, this socket gets its name from its magnetic core and distinctive Y-shaped design. Compatible with most of Creative Cables' extensions and cables, it serves as a versatile starting point to design the perfect table, floor, or wall lamp for your space.

Equipped with a protective non-scratch pad, the MAG-Y socket easily attaches to metal supports in the series or any iron surface. Want a straight, curved, or adjustable lamp? You're in control! Mix, match, create and you're done.

#### **Product description:**

Diameter: 1.97" Height: 1.57"

Scratch-resistant protective pad

#### Product features:

Material: Metal