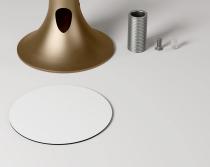

Equipped with a protective non-scratch pad, the MAG-Y socket easily attaches to metal supports in the series or any iron surface. Want a straight, curved, or adjustable lamp? You're in control! Mix, match, create and you're done.

#### **Product description:**

Diameter: 1.97" Height: 1.57"

Scratch-resistant protective pad

#### Product features:

Material: Metal