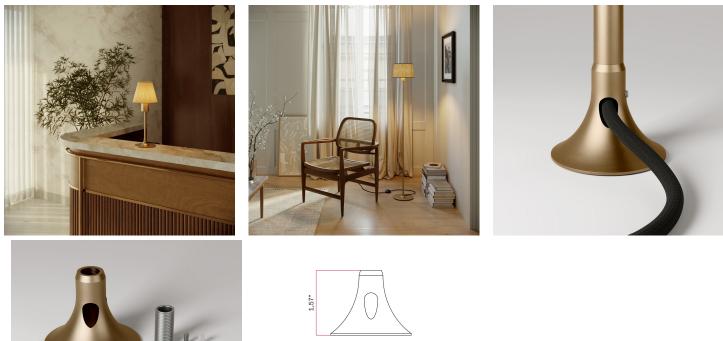

## Product short description:

A fundamental component for creating any MAG-Y lamp, this socket gets its name from its magnetic core and distinctive Y-shaped design. Compatible with most of Creative Cables' extensions and cables, it serves as a versatile starting point to design the perfect table, floor, or wall lamp for your space.

Equipped with a protective non-scratch pad, the MAG-Y socket easily attaches to metal supports in the series or any iron surface. Want a straight, curved, or adjustable lamp? You're in control! Mix, match, create and you're done.

#### **Product description:**

Diameter: 1.97" Height: 1.57"

Scratch-resistant protective pad