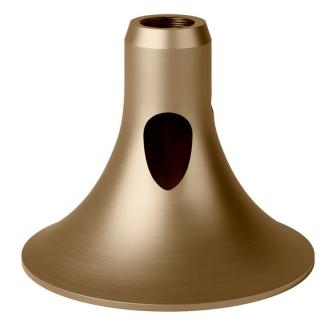

## **Product title:**

MAG-Y, magnetic socket kit

**Product attributes:** 

Finish: Matt white, Black, Brushed titanium, Brushed copper, Brushed bronze

## Product short description:

A fundamental component for creating any MAG-Y lamp, this socket gets its name from its magnetic core and distinctive Y-shaped design. Compatible with most of Creative Cables' extensions and cables, it serves as a versatile starting point to design the perfect table, floor, or wall lamp for your space.

Equipped with a protective non-scratch pad, the MAG-Y socket easily attaches to metal supports in the series or any iron surface. Want a straight, curved, or adjustable lamp? You're in control! Mix, match, create and you're done.

#### **Product description:**

Diameter: 1.97" Height: 1.57"

Scratch-resistant protective pad

#### Product features:

Material: Metal