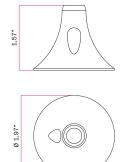

#### **Product description:**

Diameter: 1.97" Height: 1.57"

Scratch-resistant protective pad