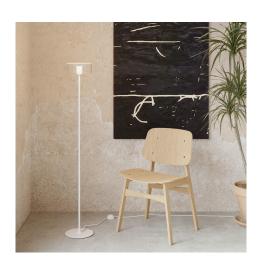

## **Product title:**

Metal extension tube for MAG-Y floor lamps

## **Product short description:**

The metal extension tubes are designed to help create and customize floor lamps in Creative Cables' MAG-Y series.

Each tube features M10x1 threads on both ends for rods or clamps (NOT INCLUDED).