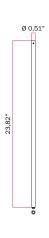

### **Product description:**

Metal extension tube: Outer diameter: 0.51"

Inner diameter: 0.35" (M10x1 thread at each end)

Length: 23.62"