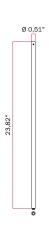

# **Product description:**

Metal extension tube: Outer diameter: 0.51"

Inner diameter: 0.35" (M10x1 thread at each end)

Length: 23.62"