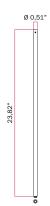

#### **Product description:**

Metal extension tube: Outer diameter: 0.51" Inner diameter: 0.35" (M10x1 thread at each end) Length: 23.62"