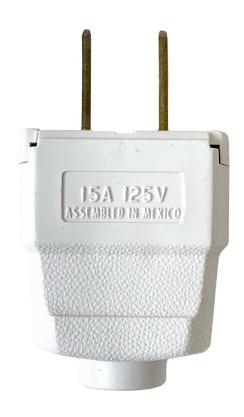

### Product short description:

The essential component for lighting devices. Certified to UL/CSA standards and complying with NEMA 1-15P, this 2-prong plug has screw terminals and features the cable outlet in an axial configuration.

#### **Product description:**

U.S. 2-pin plug

Material: Polyamide Rated voltage: 125 V Rated current: 15 A

UL - CSA Certifications / Compliant with NEMA 1-15P

**Product features:** 