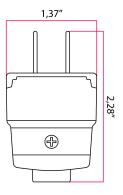

#### **Product description:**

U.S. 2-pin plug

Material: Polyamide Rated voltage: 125 V Rated current: 15 A

UL - CSA Certifications / Compliant with NEMA 1-15P

**Product features:** 