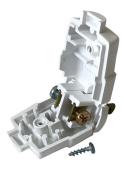

#### **Product description:**

U.S. 2-pin plug

Material: Polyamide Rated voltage: 125 V Rated current: 15 A

UL - CSA Certifications / Compliant with NEMA 1-15P

**Product features:** 