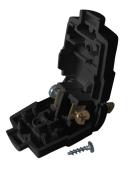

### **Product short description:**

The essential component for lighting devices. Certified to UL/CSA standards and complying with NEMA 1-15P, this 2-prong plug has screw terminals and features the cable outlet in an axial configuration.

# **Product description:**

U.S. 2-pin plug

Material: Polyamide Rated voltage: 125 V Rated current: 15 A

UL - CSA Certifications / Compliant with NEMA 1-15P