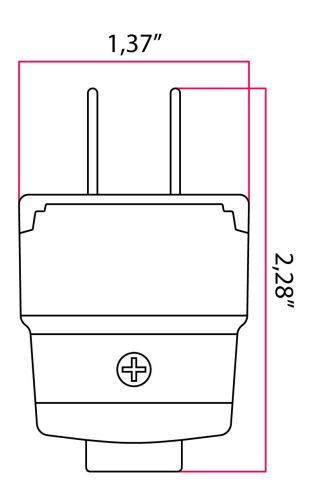

### **Product short description:**

The essential component for lighting devices. Certified to UL/CSA standards and complying with NEMA 1-15P, this 2-prong plug has screw terminals and features the cable outlet in an axial configuration.

# **Product description:**

U.S. 2-pin plug

Material: Polyamide Rated voltage: 125 V Rated current: 15 A

UL - CSA Certifications / Compliant with NEMA 1-15P