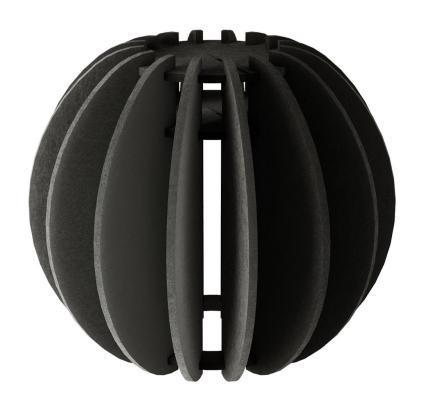

#### **Product short description:**

Experience the magic of sound-absorbing light with LAMPSHHADE, the elliptical lampshade from the ...SHH... collection.

Crafted from strips of sound-absorbing material, LAMPSHHADE creates a soft, enveloping glow while enhancing acoustic comfort. Its elliptical shape—a timeless design classic—has been reimagined with sustainability in mind. Featuring 16 vertical slats and 3 horizontal supports, all made from recycled PET, it ensures impeccable structure and effortless assembly. This also allows for compact and efficient shipping, minimizing its environmental footprint.

## **Product description:**

LAMPSHHADE elliptical lampshade made of sound-absorbing material:

Material: recycled PET

Socket: E26Width: 16.26"Height: 14.17"

Class V0 self-extinguishing

Maintenance: To preserve the natural beauty of the product, we recommend careful dusting and avoiding chemicals that could damage the surface.