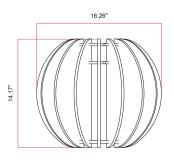

#### **Product short description:**

Experience the magic of sound-absorbing light with LAMPSHHADE, the elliptical lampshade from the ...SHH... collection.

Crafted from strips of sound-absorbing material, LAMPSHHADE creates a soft, enveloping glow while enhancing acoustic comfort. Its elliptical shape—a timeless design classic—has been reimagined with sustainability in mind. Featuring 16 vertical slats and 3 horizontal supports, all made from recycled PET, it ensures impeccable structure and effortless assembly. This also allows for compact and efficient shipping, minimizing its environmental footprint.

## **Product description:**

LAMPSHHADE elliptical lampshade made of sound-absorbing material:

Material: recycled PET

Socket: E26Width: 16.26"Height: 14.17"

Class V0 self-extinguishing

Maintenance: To preserve the natural beauty of the product, we recommend careful dusting and avoiding chemicals that could damage the surface.