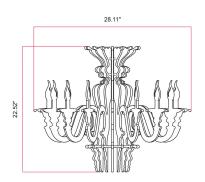

### **Product description:**

Classic SHHANDELIER lampshade made of sound-absorbing material:

Material: recycled PETSocket compatibility: E26

Width: 28.11"Height: 22.52"

• Class V0 self-extinguishing

Maintenance: To preserve the natural beauty of the product, we recommend careful dusting and avoiding the use of chemical cleaners that may damage the surface.