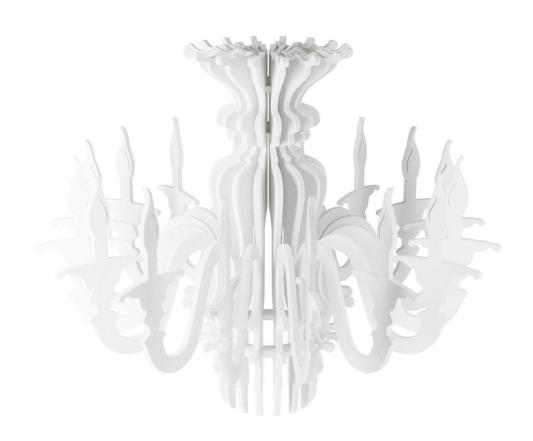

#### **Product short description:**

SHHANDELIER reinterprets the timeless elegance of classic Venetian chandeliers, adding a new dimension of acoustic comfort.

Inspired by the beauty of Murano glass chandeliers, this refined lampshade from the ...SHH... collection seamlessly blends tradition and innovation. Its distinctive silhouette evokes the iconic Venetian aesthetic, while its sound-absorbing slats, crafted from recycled PET, contribute to a more sustainable future. Designed to diffuse light evenly and softly, SHHANDELIER creates an atmosphere of quiet sophistication.

With 16 vertical slats and 3 horizontal supports, it ensures a flawless structure and quick assembly, making it ideal for efficient shipping and easy installation. Available in a selection of elegant shades, SHHANDELIER adds depth and character to lounges, dining areas, and reception spaces. A perfect fusion of vintage charm and contemporary design, it brings light that invites serenity.

### **Product description:**

Classic SHHANDELIER lampshade made of sound-absorbing material:

Material: recycled PETSocket compatibility: E26

Width: 28.11"Height: 22.52"

• Class V0 self-extinguishing

Maintenance: To preserve the natural beauty of the product, we recommend careful dusting and avoiding the use of chemical cleaners that may damage the surface.