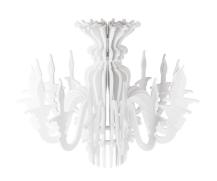

#### **Product short description:**

SHHANDELIER reinterprets the timeless elegance of classic Venetian chandeliers, adding a new dimension of acoustic comfort.

Inspired by the beauty of Murano glass chandeliers, this refined lampshade from the ...SHH... collection seamlessly blends tradition and innovation. Its distinctive silhouette evokes the iconic Venetian aesthetic, while its sound-absorbing slats, crafted from recycled PET, contribute to a more sustainable future. Designed to diffuse light evenly and softly, SHHANDELIER creates an atmosphere of quiet sophistication.

With 16 vertical slats and 3 horizontal supports, it ensures a flawless structure and quick assembly, making it ideal for efficient shipping and easy installation. Available in a selection of elegant shades, SHHANDELIER adds depth and character to lounges, dining areas, and reception spaces. A perfect fusion of vintage charm and contemporary design, it brings light that invites serenity.

### **Product description:**

Classic SHHANDELIER lampshade made of sound-absorbing material:

Material: recycled PETSocket compatibility: E26

Width: 28.11"Height: 22.52"

• Class V0 self-extinguishing

Maintenance: To preserve the natural beauty of the product, we recommend careful dusting and avoiding the use of chemical cleaners that may damage the surface.