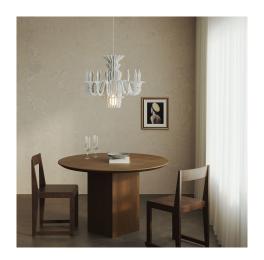

With 16 vertical slats and 3 horizontal supports, it ensures a flawless structure and quick assembly, making it ideal for efficient shipping and easy installation. Available in a selection of elegant shades, SHHANDELIER adds depth and character to lounges, dining areas, and reception spaces. A perfect fusion of vintage charm and contemporary design, it brings light that invites serenity.

Change the look of your lamp in an instant! This lampshade can be easily mounted on any pendant lamp that has already been installed, without the need for additional adjustments. A simple and quick way to transform the atmosphere of any space.