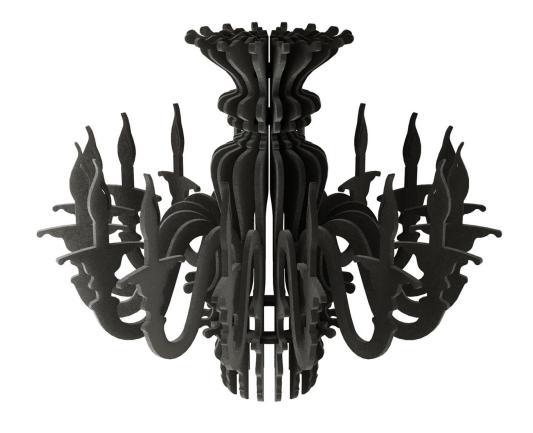

### Product short description:

SHHANDELIER reinterprets the timeless elegance of classic Venetian chandeliers, adding a new dimension of acoustic comfort.

Inspired by the beauty of Murano glass chandeliers, this refined lampshade from the ...SHH... collection seamlessly blends tradition and innovation. Its distinctive silhouette evokes the iconic Venetian aesthetic, while its sound-absorbing slats, crafted from recycled PET, contribute to a more sustainable future. Designed to diffuse light evenly and softly, SHHANDELIER creates an atmosphere of quiet sophistication.

With 16 vertical slats and 3 horizontal supports, it ensures a flawless structure and quick assembly, making it ideal for efficient shipping and easy installation. Available in a selection of elegant shades, SHHANDELIER adds depth and character to lounges, dining areas, and reception spaces. A perfect fusion of vintage charm and contemporary design, it brings light that invites serenity.

#### Product description:

Classic SHHANDELIER lampshade made of sound-absorbing material:

- Material: recycled PET
- Socket compatibility: E26
- Width: 28.11"
- Height: 22.52"
- Class V0 self-extinguishing