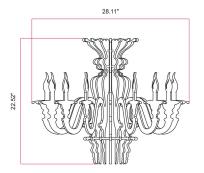

#### Product description:

Classic SHHANDELIER lampshade made of sound-absorbing material:

- Material: recycled PET
- Socket compatibility: E26
- Width: 28.11"
- Height: 22.52"
- Class V0 self-extinguishing