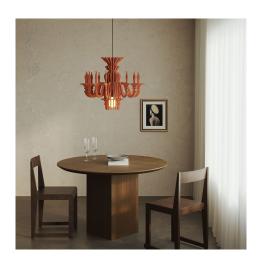

Change the look of your lamp in an instant! This lampshade can be easily mounted on any pendant lamp that has already been installed, without the need for additional adjustments. A simple and quick way to transform the atmosphere of any space.