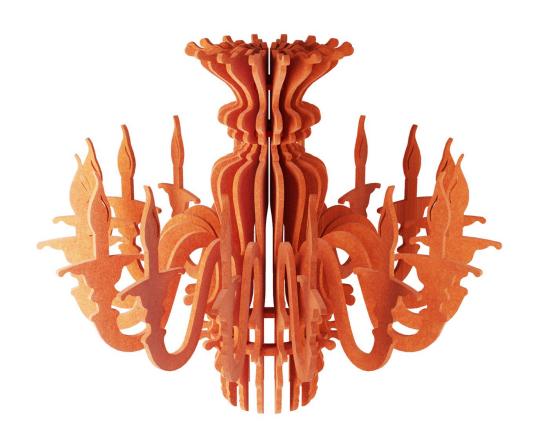

#### **Product short description:**

SHHANDELIER reinterprets the timeless elegance of classic Venetian chandeliers, adding a new dimension of acoustic comfort.

Inspired by the beauty of Murano glass chandeliers, this refined lampshade from the ...SHH... collection seamlessly blends tradition and innovation. Its distinctive silhouette evokes the iconic Venetian aesthetic, while its sound-absorbing slats, crafted from recycled PET, contribute to a more sustainable future. Designed to diffuse light evenly and softly, SHHANDELIER creates an atmosphere of quiet sophistication.

With 16 vertical slats and 3 horizontal supports, it ensures a flawless structure and quick assembly, making it ideal for efficient shipping and easy installation. Available in a selection of elegant shades, SHHANDELIER adds depth and character to lounges, dining areas, and reception spaces. A perfect fusion of vintage charm and contemporary design, it brings light that invites serenity.

### **Product description:**

Classic SHHANDELIER lampshade made of sound-absorbing material:

Material: recycled PETSocket compatibility: E26

Width: 28.11"Height: 22.52"

• Class V0 self-extinguishing

Maintenance: To preserve the natural beauty of the product, we recommend careful dusting and avoiding the use of chemical cleaners that may damage the surface.