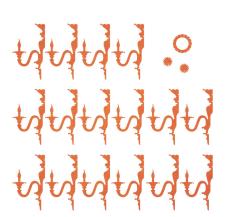

With 16 vertical slats and 3 horizontal supports, it ensures a flawless structure and quick assembly, making it ideal for efficient shipping and easy installation. Available in a selection of elegant shades, SHHANDELIER adds depth and character to lounges, dining areas, and reception spaces. A perfect fusion of vintage charm and contemporary design, it brings light that invites serenity.