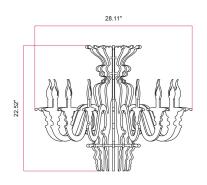

### **Product description:**

Classic SHHANDELIER lampshade made of sound-absorbing material:

Material: recycled PETSocket compatibility: E26

Width: 28.11"Height: 22.52"

• Class V0 self-extinguishing

Maintenance: To preserve the natural beauty of the product, we recommend careful dusting and avoiding the use of chemical cleaners that may damage the surface.