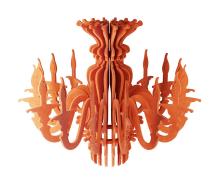

#### **Product short description:**

SHHANDELIER reinterprets the timeless elegance of classic Venetian chandeliers, adding a new dimension of acoustic comfort.

Inspired by the beauty of Murano glass chandeliers, this refined lampshade from the ...SHH... collection seamlessly blends tradition and innovation. Its distinctive silhouette evokes the iconic Venetian aesthetic, while its sound-absorbing slats, crafted from recycled PET, contribute to a more sustainable future. Designed to diffuse light evenly and softly, SHHANDELIER creates an atmosphere of quiet sophistication.

With 16 vertical slats and 3 horizontal supports, it ensures a flawless structure and quick assembly, making it ideal for efficient shipping and easy installation. Available in a selection of elegant shades, SHHANDELIER adds depth and character to lounges, dining areas, and reception spaces. A perfect fusion of vintage charm and contemporary design, it brings light that invites serenity.

### **Product description:**

Classic SHHANDELIER lampshade made of sound-absorbing material:

Material: recycled PETSocket compatibility: E26

Width: 28.11"Height: 22.52"

• Class V0 self-extinguishing

Maintenance: To preserve the natural beauty of the product, we recommend careful dusting and avoiding the use of chemical cleaners that may damage the surface.