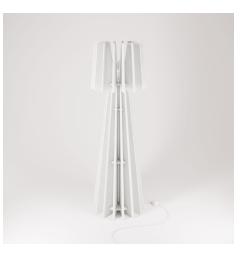

## **Product title:**

SHHINE - Floor Lamp Made of Sound-Absorbing Material

#### **Product short description:**

SHHINE is a floor lamp that seamlessly blends contemporary design with acoustic innovation.

Featuring a sleek, vertical structure made of sound-absorbing material, it reduces ambient noise while offering a distinctive aesthetic. Inspired by classic elegance but reimagined with modern, sustainable materials, SHHINE stands 150 cm in height and is easy to assemble.

## **Product description:**

Floor lamp includes: 78.74" of 3 x 18 AWG cable 1 E26 socket, max 7W

1 foot switch

1 SHHINE floor lamp frame made of sound-absorbing material (recycled PET)

US plug

Bulb[BF-G40-HS-27K]: LED, half sphere silver, G40, 8W (equal to an old 60W bulb), 650 Lm, warm light (2700K), E26, width 3.74", height 5.51", dimmable

#### **Product features:**

Material: PET

Opening Beam: 360°

Lampshade: With lampshade

Mood: Modern Mood: Colorful Mood: Luxury Fitting: E26

Color Temperature: 2700°K

Lumen: 650 Lm

Product type: Floor lamp