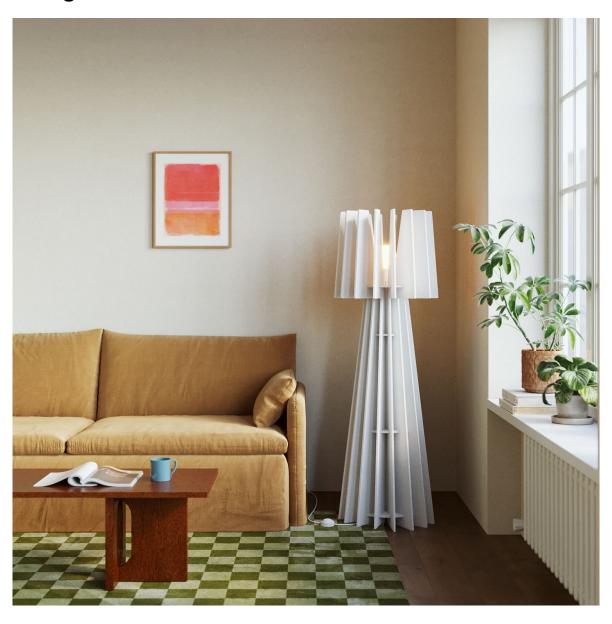

## **Product title:**

SHHINE - Floor Lamp Made of Sound-Absorbing Material

#### **Product short description:**

SHHINE is a floor lamp that seamlessly blends contemporary design with acoustic innovation.

Featuring a sleek, vertical structure made of sound-absorbing material, it reduces ambient noise while offering a distinctive aesthetic. Inspired by classic elegance but reimagined with modern, sustainable materials, SHHINE stands 150 cm in height and is easy to assemble.

SHHINE is available in a range of sophisticated colors, making it a versatile choice for both residential and professional spaces. With its warm illumination and refined presence, SHHINE transforms any environment into an oasis of comfort.