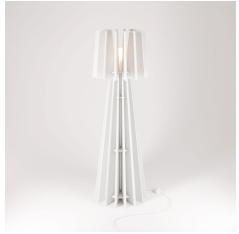

## **Product title:**

SHHINE - Floor Lamp Made of Sound-Absorbing Material

#### **Product short description:**

SHHINE is a floor lamp that seamlessly blends contemporary design with acoustic innovation.

Featuring a sleek, vertical structure made of sound-absorbing material, it reduces ambient noise while offering a distinctive aesthetic. Inspired by classic elegance but reimagined with modern, sustainable materials, SHHINE stands 150 cm in height and is easy to assemble.

## **Product description:**

Floor lamp includes: 78.74" of 3 x 18 AWG cable 1 E26 socket, max 7W

1 foot switch

1 SHHINE floor lamp frame made of sound-absorbing material (recycled PET)

US plug

Bulb[BF-G40-HS-27K]: LED, half sphere silver, G40, 8W (equal to an old 60W bulb), 650 Lm, warm light (2700K), E26, width 3.74", height 5.51", dimmable

#### **Product features:**

Material: PET

Opening Beam: 360°

Lampshade: With lampshade

Mood: Modern Mood: Colorful Mood: Luxury Fitting: E26

Color Temperature: 2700°K

Lumen: 650 Lm

Product type: Floor lamp