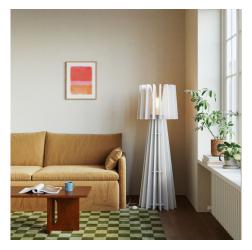

## **Product title:**

SHHINE - Floor Lamp Made of Sound-Absorbing Material

#### **Product short description:**

SHHINE is a floor lamp that seamlessly blends contemporary design with acoustic innovation.

Featuring a sleek, vertical structure made of sound-absorbing material, it reduces ambient noise while offering a distinctive aesthetic. Inspired by classic elegance but reimagined with modern, sustainable materials, SHHINE stands 150 cm in height and is easy to assemble.

SHHINE is available in a range of sophisticated colors, making it a versatile choice for both residential and professional spaces. With its warm illumination and refined presence, SHHINE transforms any environment into an oasis of comfort.