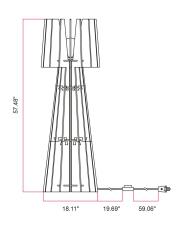

#### **Product short description:**

SHHINE is a floor lamp that seamlessly blends contemporary design with acoustic innovation.

Featuring a sleek, vertical structure made of sound-absorbing material, it reduces ambient noise while offering a distinctive aesthetic. Inspired by classic elegance but reimagined with modern, sustainable materials, SHHINE stands 150 cm in height and is easy to assemble.