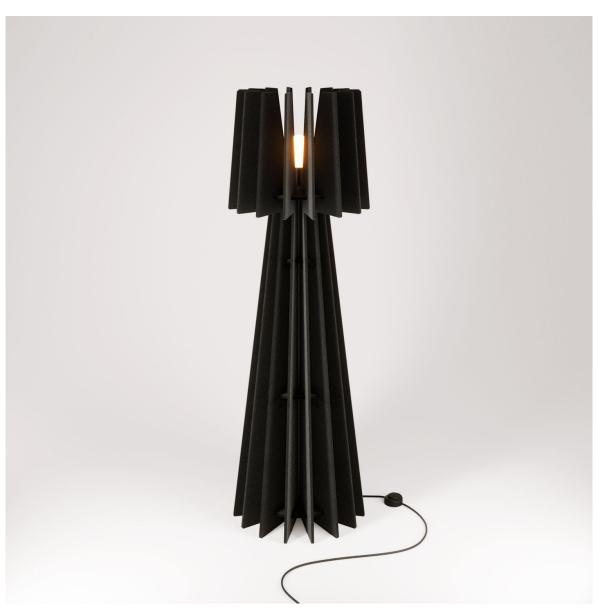

### **Product title:**

SHHINE - Floor Lamp Made of Sound-Absorbing Material

#### **Product short description:**

SHHINE is a floor lamp that seamlessly blends contemporary design with acoustic innovation.

Featuring a sleek, vertical structure made of sound-absorbing material, it reduces ambient noise while offering a distinctive aesthetic. Inspired by classic elegance but reimagined with modern, sustainable materials, SHHINE stands 150 cm in height and is easy to assemble.

#### **Product description:**

Floor lamp includes: 78.74" of 3 x 18 AWG cable 1 E26 socket, max 7W

1 foot switch

1 SHHINE floor lamp frame made of sound-absorbing material (recycled PET)

US plug

Bulb[BF-G40-HS-27K]: LED, half sphere silver, G40, 8W (equal to an old 60W bulb), 650 Lm, warm light (2700K), E26, width 3.74", height 5.51", dimmable

#### **Product features:**

Material: PET

Opening Beam: 360°

Lampshade: With lampshade

Mood: Modern Mood: Colorful Mood: Luxury Fitting: E26

Color Temperature: 2700°K

Lumen: 650 Lm

Product type: Floor lamp