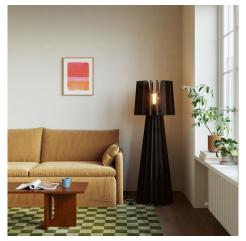

#### **Product short description:**

SHHINE is a floor lamp that seamlessly blends contemporary design with acoustic innovation.

Featuring a sleek, vertical structure made of sound-absorbing material, it reduces ambient noise while offering a distinctive aesthetic. Inspired by classic elegance but reimagined with modern, sustainable materials, SHHINE stands 150 cm in height and is easy to assemble.

SHHINE is available in a range of sophisticated colors, making it a versatile choice for both residential and professional spaces. With its warm illumination and refined presence, SHHINE transforms any environment into an oasis of comfort.