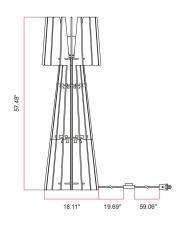

#### **Product short description:**

SHHINE is a floor lamp that seamlessly blends contemporary design with acoustic innovation.

Featuring a sleek, vertical structure made of sound-absorbing material, it reduces ambient noise while offering a distinctive aesthetic. Inspired by classic elegance but reimagined with modern, sustainable materials, SHHINE stands 150 cm in height and is easy to assemble.

#### **Product description:**

Floor lamp includes: 78.74" of 3 x 18 AWG cable 1 E26 socket, max 7W

1 foot switch

1 SHHINE floor lamp frame made of sound-absorbing material (recycled PET)

US plug

Bulb[BF-G40-HS-27K]: LED, half sphere silver, G40, 8W (equal to an old 60W bulb), 650 Lm, warm light (2700K), E26, width 3.74", height 5.51", dimmable