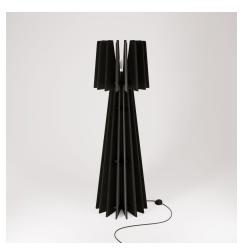

### **Product title:**

SHHINE - Floor Lamp Made of Sound-Absorbing Material

#### **Product short description:**

SHHINE is a floor lamp that seamlessly blends contemporary design with acoustic innovation.

Featuring a sleek, vertical structure made of sound-absorbing material, it reduces ambient noise while offering a distinctive aesthetic. Inspired by classic elegance but reimagined with modern, sustainable materials, SHHINE stands 150 cm in height and is easy to assemble.

SHHINE is available in a range of sophisticated colors, making it a versatile choice for both residential and professional spaces. With its warm illumination and refined presence, SHHINE transforms any environment into an oasis of comfort.

#### **Product description:**

Floor lamp includes: 78.74" of 3 x 18 AWG cable 1 E26 socket, max 7W

1 foot switch

1 SHHINE floor lamp frame made of sound-absorbing material (recycled PET)

US plug

Bulb[BF-G40-HS-27K]: LED, half sphere silver, G40, 8W (equal to an old 60W bulb), 650 Lm, warm light (2700K), E26, width 3.74", height 5.51", dimmable