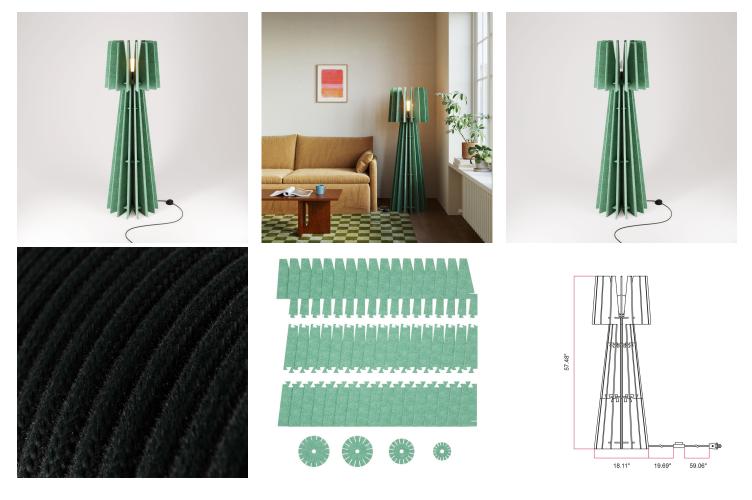

### **Product short description:**

SHHINE is a floor lamp that seamlessly blends contemporary design with acoustic innovation.

Featuring a sleek, vertical structure made of sound-absorbing material, it reduces ambient noise while offering a distinctive aesthetic. Inspired by classic elegance but reimagined with modern, sustainable materials, SHHINE stands 150 cm in height and is easy to assemble.

SHHINE is available in a range of sophisticated colors, making it a versatile choice for both residential and professional spaces. With its warm illumination and refined presence, SHHINE transforms any environment into an oasis of comfort.

#### Product description:

Floor lamp includes:
78.74" of 3 x 18 AWG cable
1 E26 socket, max 7W
1 foot switch
1 SHHINE floor lamp frame made of sound-absorbing material (recycled PET)

US plug

Bulb[BF-G40-HS-27K]: LED, half sphere silver, G40, 8W (equal to an old 60W bulb), 650 Lm, warm light (2700K), E26, width 3.74", height 5.51", dimmable

#### **Product features:**

Material: PET Opening Beam: 360° Lampshade: With lampshade Mood: Modern Mood: Colorful Mood: Luxury Fitting: E26 Color Temperature: 2700°K Lumen: 650 Lm

Product type: Floor lamp Light bulb: Yes Light bulb: No Dimmable: Yes Light range: Diffused Smart: No Number of light points: 1 Room: Living room Room: Studio Room: Bedroom Room: Child's room