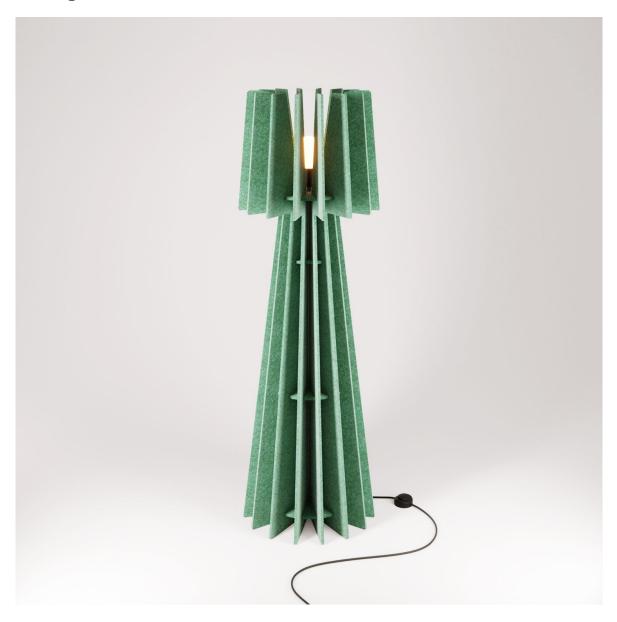

# **Product title:**

SHHINE - Floor Lamp Made of Sound-Absorbing Material

### **Product short description:**

SHHINE is a floor lamp that seamlessly blends contemporary design with acoustic innovation.

Featuring a sleek, vertical structure made of sound-absorbing material, it reduces ambient noise while offering a distinctive aesthetic. Inspired by classic elegance but reimagined with modern, sustainable materials, SHHINE stands 150 cm in height and is easy to assemble.

SHHINE is available in a range of sophisticated colors, making it a versatile choice for both residential and professional spaces. With its warm illumination and refined presence, SHHINE transforms any environment into an oasis of comfort.

#### Product description:

Floor lamp includes:
78.74" of 3 x 18 AWG cable
1 E26 socket, max 7W
1 foot switch
1 SHHINE floor lamp frame made of sound-absorbing material (recycled PET)

US plug

Bulb[BF-G40-HS-27K]: LED, half sphere silver, G40, 8W (equal to an old 60W bulb), 650 Lm, warm light (2700K), E26, width 3.74", height 5.51", dimmable