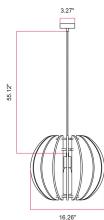

#### **Product description:**

Lamp includes:

1 metal ceiling rose (3.27")

47.24" of 3 x 18 AWG cable in the selected color

1 E26 socket kit, max 7W

1 elliptical LAMPSHHADE lampshade in sound-absorbing material (recycled PET)