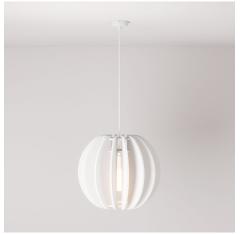

### **Product title:**

LAMPSHHADE - Pendant Lamp with Elliptical Shade

#### **Product short description:**

LAMPSHHADE redefines lighting, seamlessly merging aesthetics with acoustic comfort.

Featuring an elliptical shade composed of sound-absorbing slats, it transforms light into a truly immersive experience. Designed to create serene environments, it emits a soft, enveloping glow while effectively reducing ambient noise.

The shade, made up of 16 vertical slats and 3 horizontal supports in recycled PET, ensures structural integrity, easy assembly, and enhanced sustainability. Available in a refined color palette, LAMPSHHADE integrates effortlessly into both residential and professional interiors, exuding timeless elegance.

#### **Product description:**

Lamp includes:

1 metal ceiling rose (3.27")

47.24" of 3 x 18 AWG cable in the selected color

1 E26 socket kit, max 7W

1 elliptical LAMPSHHADE lampshade in sound-absorbing material (recycled PET)