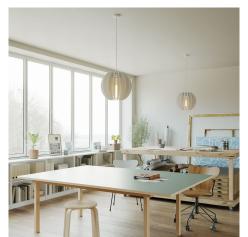

#### **Product short description:**

LAMPSHHADE redefines lighting, seamlessly merging aesthetics with acoustic comfort.

Featuring an elliptical shade composed of sound-absorbing slats, it transforms light into a truly immersive experience. Designed to create serene environments, it emits a soft, enveloping glow while effectively reducing ambient noise.

The shade, made up of 16 vertical slats and 3 horizontal supports in recycled PET, ensures structural integrity, easy assembly, and enhanced sustainability. Available in a refined color palette, LAMPSHHADE integrates effortlessly into both residential and professional interiors, exuding timeless elegance.