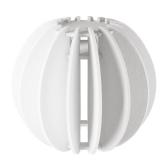

### **Product title:**

LAMPSHHADE - Pendant Lamp with Elliptical Shade

#### **Product short description:**

LAMPSHHADE redefines lighting, seamlessly merging aesthetics with acoustic comfort.

Featuring an elliptical shade composed of sound-absorbing slats, it transforms light into a truly immersive experience. Designed to create serene environments, it emits a soft, enveloping glow while effectively reducing ambient noise.

The shade, made up of 16 vertical slats and 3 horizontal supports in recycled PET, ensures structural integrity, easy assembly, and enhanced sustainability. Available in a refined color palette, LAMPSHHADE integrates effortlessly into both residential and professional interiors, exuding timeless elegance.

#### **Product description:**

Lamp includes:

1 metal ceiling rose (3.27")

47.24" of 3 x 18 AWG cable in the selected color

1 E26 socket kit, max 7W

1 elliptical LAMPSHHADE lampshade in sound-absorbing material (recycled PET)