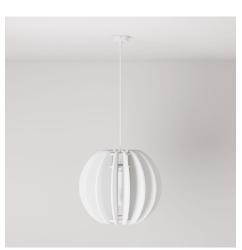

### **Product title:**

LAMPSHHADE - Pendant Lamp with Elliptical Shade

#### **Product short description:**

LAMPSHHADE redefines lighting, seamlessly merging aesthetics with acoustic comfort.

Featuring an elliptical shade composed of sound-absorbing slats, it transforms light into a truly immersive experience. Designed to create serene environments, it emits a soft, enveloping glow while effectively reducing ambient noise.

The shade, made up of 16 vertical slats and 3 horizontal supports in recycled PET, ensures structural integrity, easy assembly, and enhanced sustainability. Available in a refined color palette, LAMPSHHADE integrates effortlessly into both residential and professional interiors, exuding timeless elegance.

#### **Product description:**

Lamp includes:

1 metal ceiling rose (3.27")

47.24" of 3 x 18 AWG cable in the selected color

1 E26 socket kit, max 7W

1 elliptical LAMPSHHADE lampshade in sound-absorbing material (recycled PET)