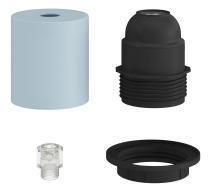

## Product short description:

The E26 semi-threaded metal socket kit is perfect for creating a wall, table, or ceiling lamp with a lampshade. It includes an E26 socket with a semi-threaded sleeve, a metal cover cup, and a concealed cable clamp for a refined, elegant look. Complete your lighting setup with Creative Cables components, accessories, bulbs, and textile cords.

#### **Product description:**

Technical specifications socket kit: Diameter: 1.77" Height: 2" Upper hole: 0.47"

E26 socket in thermoplastic with one UL-certified ring nut Sleeve: semi-threaded Transparent technopolymer cable clamp included

## Product features:

Material: Metal Ferrule: Yes Fitting: E26

Product gallery: