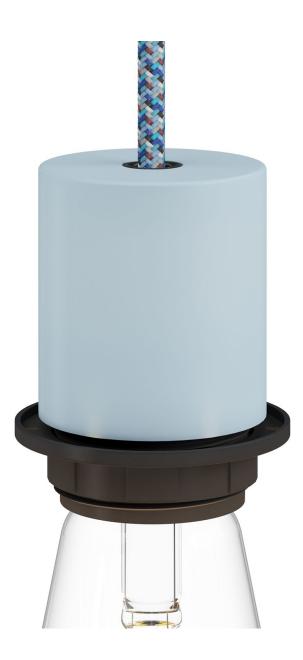

## Product short description:

The E26 semi-threaded metal socket kit is perfect for creating a wall, table, or ceiling lamp with a lampshade. It includes an E26 socket with a semi-threaded sleeve, a metal cover cup, and a concealed cable clamp for a refined, elegant look. Complete your lighting setup with Creative Cables components, accessories, bulbs, and textile cords.

#### **Product description:**

Technical specifications socket kit: Diameter: 1.77" Height: 2" Upper hole: 0.47"

E26 socket in thermoplastic with one UL-certified ring nut Sleeve: semi-threaded Transparent technopolymer cable clamp included