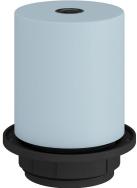

## Product short description:

The E26 semi-threaded metal socket kit is perfect for creating a wall, table, or ceiling lamp with a lampshade. It includes an E26 socket with a semi-threaded sleeve, a metal cover cup, and a concealed cable clamp for a refined, elegant look. Complete your lighting setup with Creative Cables components, accessories, bulbs, and textile cords.

#### **Product description:**

Technical specifications socket kit: Diameter: 1.77" Height: 2" Upper hole: 0.47"

E26 socket in thermoplastic with one UL-certified ring nut Sleeve: semi-threaded Transparent technopolymer cable clamp included