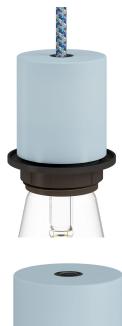

## Product short description:

The E26 semi-threaded metal socket kit is perfect for creating a wall, table, or ceiling lamp with a lampshade. It includes an E26 socket with a semi-threaded sleeve, a metal cover cup, and a concealed cable clamp for a refined, elegant look. Complete your lighting setup with Creative Cables components, accessories, bulbs, and textile cords.

#### **Product description:**

Technical specifications socket kit: Diameter: 1.77" Height: 2" Upper hole: 0.47"

E26 socket in thermoplastic with one UL-certified ring nut Sleeve: semi-threaded Transparent technopolymer cable clamp included