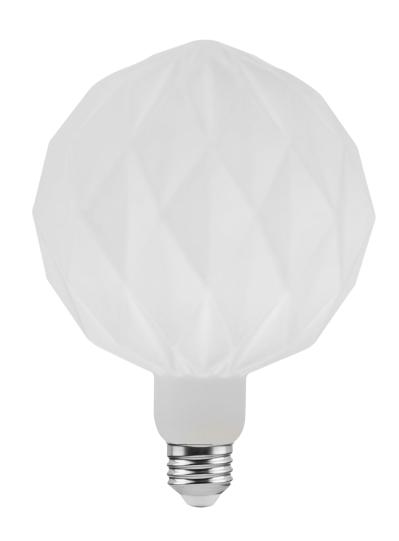

## **Product title:**

LED Light Bulb Matte White Diamond G150 6W 540Lm E26 2700K - Diamond 150

**Product attributes:** 

#### **Product short description:**

Elevate your lighting with the Diamond 150 LED bulb. Its elegant diamond-inspired cuts and matte white finish make it a showstopper for modern interiors.

With a 6-inch diameter, this G150 bulb provides 540 lumens of warm light (2700K) while consuming only 6 watts of energy. Guaranteed for 2 years, it's perfect for adding style to any space.

#### **Technical Data:**

Bulb Fitting: E26 Diameter: 6"

Light Color: 2700K

Voltage: 120

Light Bulb Type: LED

Wattage: 6 Lumens: 540 Shape: G150

Glass: Matte White

#### **Product features:**

Fitting: E26 Watt: 6W Volt: 120V

Color Temperature: 2700K Adjustment: Not dimmable

Light bulb type: Led

Diameter: 6" Lumen: 540 Lm