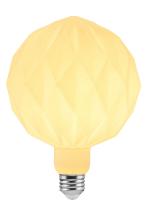

### \$26.32 tax included

#### **Product short description:**

Elevate your lighting with the Diamond 150 LED bulb. Its elegant diamond-inspired cuts and matte white finish make it a showstopper for modern interiors.

With a 6-inch diameter, this G150 bulb provides 540 lumens of warm light (2700K) while consuming only 6 watts of energy. Guaranteed for 2 years, it's perfect for adding style to any space.

### **Product description:**

#### **Technical Data:**

Bulb Fitting: E26 Diameter: 6"

Light Color: 2700K

Voltage: 120

Light Bulb Type: LED

Wattage: 6 Lumens: 540 Shape: G150

Glass: Matte White

#### **Product features:**

Fitting: E26 Watt: 6W Volt: 120V

Color Temperature: 2700K Adjustment: Not dimmable

Light bulb type: Led

Diameter: 6" Lumen: 540 Lm

#### **Product gallery:**