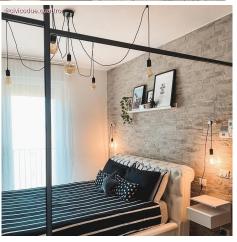

Reference: INTRFBN EAN13: 8057730048330

# **Product title:**

Black Double Pole in-line On/Off Switch

Product attributes:

**Product image:** 



# \$3.20 tax included

## Product short description:

This on/off switch is perfect if you want a simple inline switch for any lamp.

### **Product description:**

Rated Voltage: 250V. Resistive Load: 2A. Inductive Load: 1A. Lamp Load: 1A. Terminals: screw type. Use: for wiring of Class 2 Lights with cables H03VVH2-F, 2x0,75mm<sup>2</sup> and cables H03VV-F, 2x0,75mm<sup>2</sup>. Dimensions: 60 x 25 mm - H 15 mm.

Warning: Before starting work on any wires or lamps always turn off and disconnect power.

#### **Product features:**

#### **Product gallery:**