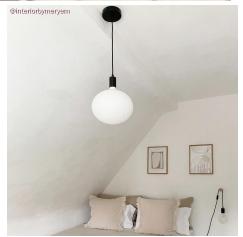

Reference: INTRFBN EAN13: 8057730048330

# **Product title:**

Black Double Pole in-line On/Off Switch

Product attributes:

**Product image:** 



# \$3.20 tax included

## Product short description:

This on/off switch is perfect if you want a simple inline switch for any lamp.

### **Product description:**

Rated Voltage: 250V. Resistive Load: 2A. Inductive Load: 1A. Lamp Load: 1A. Terminals: screw type. Use: for wiring of Class 2 Lights with cables H03VVH2-F, 2x0,75mm<sup>2</sup> and cables H03VV-F, 2x0,75mm<sup>2</sup>. Dimensions: 60 x 25 mm - H 15 mm.

Warning: Before starting work on any wires or lamps always turn off and disconnect power.

#### **Product features:**

#### **Product gallery:**