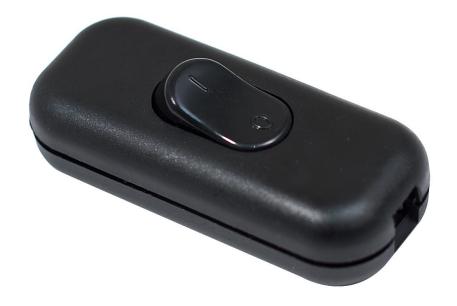

# **Product title:**

Black Double Pole in-line On/Off Switch

Product attributes:

**Product image:** 

### **Product description:**

Rated Voltage: 250V. Resistive Load: 2A. Inductive Load: 1A. Lamp Load: 1A. Terminals: screw type. Use: for wiring of Class 2 Lights with cables H03VVH2-F, 2x0,75mm<sup>2</sup> and cables H03VV-F, 2x0,75mm<sup>2</sup>. Dimensions: 60 x 25 mm - H 15 mm.