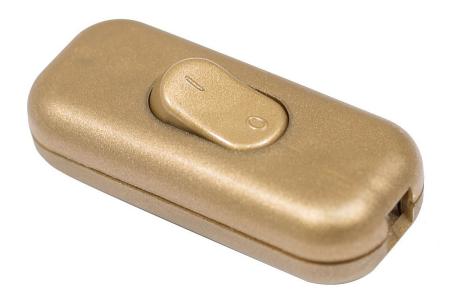

## **Product title:**

Gold Double Pole in-line On/Off Switch

Product attributes:

**Product image:** 

## **Product description:**

Rated Voltage: 250V. Resistive Load: 2A. Inductive Load: 1A. Lamp Load: 1A. Terminals: screw type. Use: for wiring of Class 2 Lights with cables H03VVH2-F, 2x0,75mm<sup>2</sup> and cables H03VV-F, 2x0,75mm<sup>2</sup>. Dimensions: 60 x 25 mm - H 15 mm.