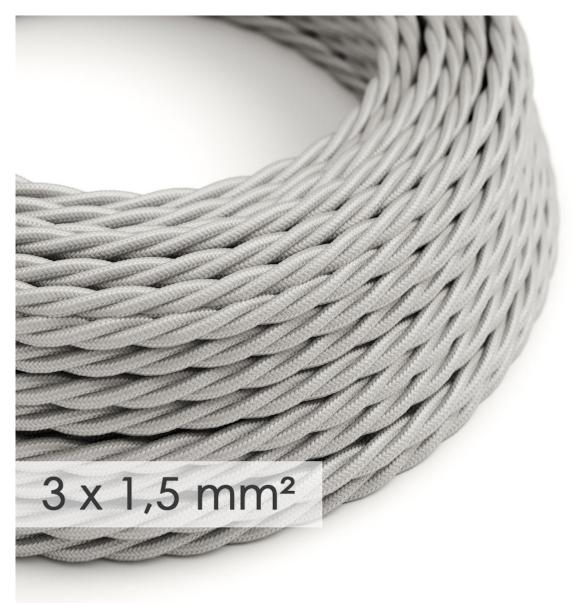

### Product short description:

Do you need more power?

This large section cable is a heavier gauge at 15 AWG with 3 conductors and is covered by Silver Rayon TM02. It is perfect to create extension cords, power cords or to bring power to your electrical appliances.

### **Product description:**

Technical specifications: 15/3 AWG. DOUBLE INSULATED (additional transparent sheath), Twisted Flexible Cable covered by Silver Rayon TM02 under textile braid. Max rating: 300 volts. Temp: 105 C. Diameter: 9 mm. Product in compliance with all the Italian and European security regulations.

### Product features:

Style: Twisted Fabric: Rayon Usage: Heavy Gauge Fabric Cables Maincolor: Grey Pattern: Solid