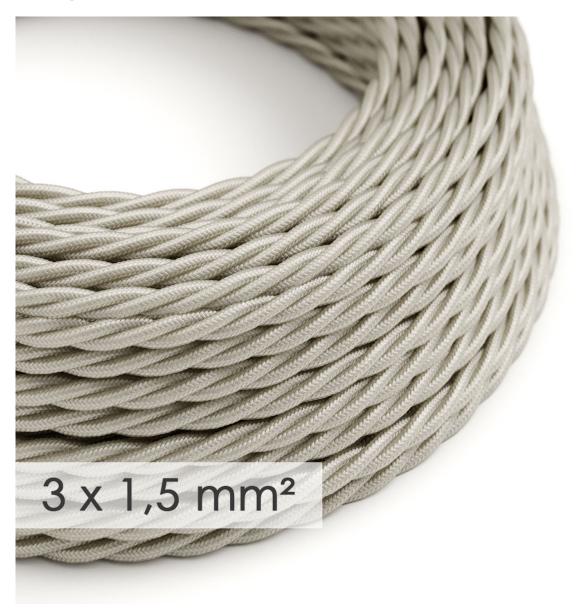

### Product short description:

Do you need more power?

This large section cable is a heavier gauge at 15 AWG with 3 conductors and is covered by lvory Rayon TM00. It is perfect to create extension cords, power cords or to bring power to your electrical appliances.

### **Product description:**

Technical specifications: 15/3 AWG. DOUBLE INSULATED (additional transparent sheath), Twisted Flexible Cable covered by Ivory Rayon TM00 under textile braid. Max rating: 300 volts. Temp: 105 C. Diameter: 9 mm. Product in compliance with all the Italian and European security regulations.