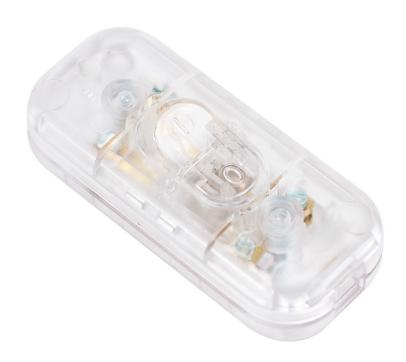

## **Product title:**

Clear Double Pole in-line On/Off Switch

**Product attributes:** 

## **Product short description:**

This on/off switch is perfect if you want a simple inline switch for any lamp.

#### **Product description:**

Rated Voltage: 250V. Resistive Load: 2A. Inductive Load: 1A. Lamp Load: 1A.

Terminals: screw type.

Use: for wiring of Class 2 Lights with cables H03VVH2-F, 2x0,75mm<sup>2</sup> and cables H03VV-F,

2x0,75mm<sup>2</sup>.

Dimensions: 60 x 25 mm - H 15 mm.

Warning: Before starting work on any wires or lamps always turn off and disconnect power.