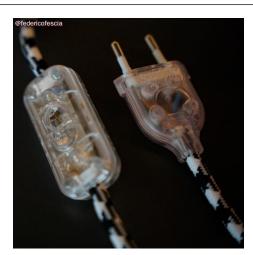

Reference: INTRFBT EAN13: 8057730048354

## **Product title:**

Clear Double Pole in-line On/Off Switch

**Product attributes:** 

# **Product image:**



**Product price:** 



## \$4.00 tax included

## **Product short description:**

This on/off switch is perfect if you want a simple inline switch for any lamp.

#### **Product description:**

Rated Voltage: 250V. Resistive Load: 2A. Inductive Load: 1A. Lamp Load: 1A.

Terminals: screw type.

Use: for wiring of Class 2 Lights with cables H03VVH2-F, 2x0,75mm<sup>2</sup> and cables H03VV-F,

2x0,75mm<sup>2</sup>.

Dimensions: 60 x 25 mm - H 15 mm.

Warning: Before starting work on any wires or lamps always turn off and disconnect power.

#### **Product features:**

### **Product gallery:**